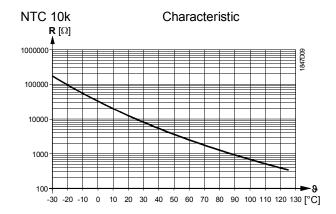

## Sensing element

Accuracy

Legend

- R Resistance in Ohm
- 9 Temperature in degrees Celsius
- Δ9 Temperature differential in Kelvin

## **Technical data**

| Sensing element                                                                                                                                                                                                                                                                                                                                                                                                                                                                                                                                                                                                                                                                                                                                                                                                                                                                                                                                                                                                                                                                                                                                                                                                                                                                                                                                                                                                                                                                                                                                                                                                                                                                                                                                                                                                                                                                                                                                                                                                                                                                                                              | General sensor data      | Range of use                   | refer to "Type summary"             |  |
|------------------------------------------------------------------------------------------------------------------------------------------------------------------------------------------------------------------------------------------------------------------------------------------------------------------------------------------------------------------------------------------------------------------------------------------------------------------------------------------------------------------------------------------------------------------------------------------------------------------------------------------------------------------------------------------------------------------------------------------------------------------------------------------------------------------------------------------------------------------------------------------------------------------------------------------------------------------------------------------------------------------------------------------------------------------------------------------------------------------------------------------------------------------------------------------------------------------------------------------------------------------------------------------------------------------------------------------------------------------------------------------------------------------------------------------------------------------------------------------------------------------------------------------------------------------------------------------------------------------------------------------------------------------------------------------------------------------------------------------------------------------------------------------------------------------------------------------------------------------------------------------------------------------------------------------------------------------------------------------------------------------------------------------------------------------------------------------------------------------------------|--------------------------|--------------------------------|-------------------------------------|--|
| (referred to the pipe's surface)           Measurement accuracy         refer to "Function"           Measured medium         water, other liquid media           Type of measurement and output         passive           Degree of protection         IP 42 as per IEC 60529           and safety class         III as per EN 60730           Electrical connections         Screw terminals for         max. 1 x 2.5 mm²           Cable entry         grommet for cable of 5.57.2 mm dia.           Permitted cable lengths         refer to Data Sheet of controller           Environmental conditions         class 3K5           Temperature (housing)         -5+50 °C           Humidity         <95 % r.h.                                                                                                                                                                                                                                                                                                                                                                                                                                                                                                                                                                                                                                                                                                                                                                                                                                                                                                                                                                                                                                                                                                                                                                                                                |                          | Sensing element                | refer to "Type summary"             |  |
| Measurement accuracy         refer to "Function"           Measured medium         water, other liquid media           Type of measurement and output         passive           Degree of protection and safety class         Degree of protection         IP 42 as per IEC 60529           Electrical connections         Safety class         III as per EN 60730           Electrical connections         Screw terminals for         max. 1 x 2.5 mm²           Cable entry         grommet for cable of 5.57.2 mm dia.           Pg 11 cable entry gland         can be fitted           Permitted cable lengths         refer to Data Sheet of controller           Environmental conditions         class 3K5           Temperature         -5+50 °C           Humidity (housing)         595 % r.h.           Transport         as per IEC 60721-3-2           Climatic conditions         class 2K3           Temperature         -25+70 °C           Humidity         <95 % r.h.                                                                                                                                                                                                                                                                                                                                                                                                                                                                                                                                                                                                                                                                                                                                                                                                                                                                                                                                                                                                                                                                                                                                   |                          | Time constant t <sub>63</sub>  | refer to "Typ summary"              |  |
| Measured medium water, other liquid media Type of measurement and output passive  Degree of protection and safety class Electrical connections Electrical connections  Electrical connections  Screw terminals for max. 1 x 2.5 mm²  Cable entry grommet for cable of 5.57.2 mm dia. can be fitted Permitted cable lengths refer to Data Sheet of controller  Environmental conditions  Climatic conditions  Temperature (housing) Transport as per IEC 60721-3-3  Climatic conditions  Temperature  Climatic conditions  Climatic conditions  Temperature  Climatic conditions  Temperature  Climatic conditions  Temperature  Climatic conditions  Class 2K3  Temperature  Climatic conditions  Class 2K3  Temperature  Climatic conditions  Class 2M2  Materials  Base  PA-GF35  Housing cover  ASA Luran S  Adjustable strap-on band  Stainless steel  Packaging  Colors  Base  Silver-grey, RAL 7001  light-grey, RAL 7035  Weight                                                                                                                                                                                                                                                                                                                                                                                                                                                                                                                                                                                                                                                                                                                                                                                                                                                                                                                                                                                                                                                                                                                                                                                      |                          |                                | (referred to the pipe's surface)    |  |
| Type of measurement and output passive  Degree of protection and safety class Safety class III as per EN 60730  Electrical connections  Electrical connections  Electrical connections  Electrical connections  Environmental conditions  Coperation  Climatic conditions  Climatic conditions  Climatic conditions  Transport  Climatic conditions  Climatic conditions  Tamport  Climatic conditions  Class 2K3  Temperature  -25+70 °C  Humidity  <95 % r.h.  Mechanical conditions  class 2M2  Materials  Base  PA-GF35  Housing cover  ASA Luran S  Adjustable strap-on band  Packaging  Colors  Base  Housing cover                                                                                                                                                                                                                                                                                                                                                                                           |                          | Measurement accuracy           | refer to "Function"                 |  |
| Degree of protection and safety class         Degree of protection         IP 42 as per IEC 60529           Electrical connections         Safety class         III as per EN 60730           Electrical connections         Screw terminals for max. 1 x 2.5 mm²           Cable entry pg11 cable entry gland Permitted cable lengths         grommet for cable of 5.57.2 mm dia. can be fitted           Permitted cable lengths         refer to Data Sheet of controller           Environmental conditions         class 3K5           Climatic conditions         class 3K5           Temperature (housing)         -5+50 °C           Humidity (housing)         595 % r.h.           Transport         as per IEC 60721-3-2           Climatic conditions         class 2K3           Temperature         -25+70 °C           Humidity         <95 % r.h.                                                                                                                                                                                                                                                                                                                                                                                                                                                                                                                                                                                                                                                                                                                                                                                                                                                                                                                                                                                                                                                                                                                                                                                                                                                            |                          | Measured medium                | water, other liquid media           |  |
| Safety class   Safety class   Ill as per EN 60730                                                                                                                                                                                                                                                                                                                                                                                                                                                                                                                                                                                                                                                                                                                                                                                                                                                                                                                                                                                                                                                                                                                                                                                                                                                                                                                                                                                                                                                                                                                                                                                                                                                                                                                                                                                                                                                                                                                                                                                                                                                                            |                          | Type of measurement and output | passive                             |  |
| Screw terminals for   max. 1 x 2.5 mm²                                                                                                                                                                                                                                                                                                                                                                                                                                                                                                                                                                                                                                                                                                                                                                                                                                                                                                                                                                                                                                                                                                                                                                                                                                                                                                                                                                                                                                                                                                                                                                                                                                                                                                                                                                                                                                                                                                                                                                                                                                                                                       | Degree of protection     | Degree of protection           | IP 42 as per IEC 60529              |  |
| Cable entry Pg 11 cable entry gland can be fitted Permitted cable lengths refer to Data Sheet of controller  Environmental conditions Operation as per IEC 60721-3-3 Climatic conditions class 3K5 Temperature (housing) -5+50 °C Humidity (housing) 595 % r.h.  Transport as per IEC 60721-3-2 Climatic conditions class 2K3 Temperature -25+70 °C Humidity 95 % r.h. Mechanical conditions class 2M2  Materials Base PA-GF35 Housing cover ASA Luran S Adjustable strap-on band stainless steel Packaging cardboard  Colors Base silver-grey, RAL 7001 Housing cover light-grey, RAL 7035  Weight Weight                                                                                                                                                                                                                                                                                                                                                                                                                                                                                                                                                                                                                                                                                                                                                                                                                                                                                                                                                                                                                                                                                                                                                                                                                                                                                                                                                                                                                                                                                                                   | and safety class         | Safety class                   | III as per EN 60730                 |  |
| Pg 11 cable entry gland   Permitted cable lengths   Permitted cable  | Electrical connections   | Screw terminals for            | max. 1 x 2.5 mm <sup>2</sup>        |  |
| Permitted cable lengths   refer to Data Sheet of controller                                                                                                                                                                                                                                                                                                                                                                                                                                                                                                                                                                                                                                                                                                                                                                                                                                                                                                                                                                                                                                                                                                                                                                                                                                                                                                                                                                                                                                                                                                                                                                                                                                                                                                                                                                                                                                                                                                                                                                                                                                                                  |                          | Cable entry                    | grommet for cable of 5.57.2 mm dia. |  |
| Colors   Base   PA-GF35     Housing cover   ASA Luran S     Adjustable strap-on band   Packaging     Colors   Base   Packaging     Colors   Row of the packaging     Colors   Climatic conditions     Class 2K3     Class 2K3     Climatic conditions     Class 2K3     Climatic conditions     Class 2K3     Climatic conditions     Class 2K3     Class 2K3     Climatic conditions     Class 2K3     Climatic conditions     Class 2K3     Climatic conditions     Class 2K3     Class 2K3     Climatic conditions     Climatic conditions     Class 2K3     Climatic conditions     Climatic conditions     Class 2K1     Climatic conditions     Climatic conditions     Class 2K1     Climatic conditions     Clas |                          | Pg 11 cable entry gland        | can be fitted                       |  |
| Climatic conditions                                                                                                                                                                                                                                                                                                                                                                                                                                                                                                                                                                                                                                                                                                                                                                                                                                                                                                                                                                                                                                                                                                                                                                                                                                                                                                                                                                                                                                                                                                                                                                                                                                                                                                                                                                                                                                                                                                                                                                                                                                                                                                          |                          | Permitted cable lengths        | refer to Data Sheet of controller   |  |
| Temperature (housing)                                                                                                                                                                                                                                                                                                                                                                                                                                                                                                                                                                                                                                                                                                                                                                                                                                                                                                                                                                                                                                                                                                                                                                                                                                                                                                                                                                                                                                                                                                                                                                                                                                                                                                                                                                                                                                                                                                                                                                                                                                                                                                        | Environmental conditions | Operation                      | as per IEC 60721-3-3                |  |
| Humidity (housing)   595 % r.h.     Transport   as per IEC 60721-3-2     Climatic conditions   class 2K3     Temperature   -25+70 °C     Humidity   <95 % r.h.     Mechanical conditions   class 2M2     Materials   Base   PA-GF35     Housing cover   ASA Luran S     Adjustable strap-on band   stainless steel     Packaging   cardboard     Colors   Base   silver-grey, RAL 7001     Housing cover   light-grey, RAL 7035     Weight   without packaging   0.072 kg                                                                                                                                                                                                                                                                                                                                                                                                                                                                                                                                                                                                                                                                                                                                                                                                                                                                                                                                                                                                                                                                                                                                                                                                                                                                                                                                                                                                                                                                                                                                                                                                                                                    |                          | Climatic conditions            | class 3K5                           |  |
| Transport as per IEC 60721-3-2 Climatic conditions class 2K3 Temperature -25+70 °C Humidity <95 % r.h. Mechanical conditions class 2M2  Materials Base PA-GF35 Housing cover ASA Luran S Adjustable strap-on band stainless steel Packaging cardboard  Colors Base silver-grey, RAL 7001 Housing cover light-grey, RAL 7035  Weight without packaging 0.072 kg                                                                                                                                                                                                                                                                                                                                                                                                                                                                                                                                                                                                                                                                                                                                                                                                                                                                                                                                                                                                                                                                                                                                                                                                                                                                                                                                                                                                                                                                                                                                                                                                                                                                                                                                                               |                          | Temperature (housing)          | −5+50 °C                            |  |
| Climatic conditions                                                                                                                                                                                                                                                                                                                                                                                                                                                                                                                                                                                                                                                                                                                                                                                                                                                                                                                                                                                                                                                                                                                                                                                                                                                                                                                                                                                                                                                                                                                                                                                                                                                                                                                                                                                                                                                                                                                                                                                                                                                                                                          |                          | Humidity (housing)             | 595 % r.h.                          |  |
| Temperature -25+70 °C Humidity <95 % r.h. Mechanical conditions class 2M2  Materials Base PA-GF35 Housing cover ASA Luran S Adjustable strap-on band stainless steel Packaging cardboard  Colors Base silver-grey, RAL 7001 Housing cover light-grey, RAL 7035  Weight without packaging 0.072 kg                                                                                                                                                                                                                                                                                                                                                                                                                                                                                                                                                                                                                                                                                                                                                                                                                                                                                                                                                                                                                                                                                                                                                                                                                                                                                                                                                                                                                                                                                                                                                                                                                                                                                                                                                                                                                            |                          | Transport                      | as per IEC 60721-3-2                |  |
| Humidity Mechanical conditions  Class 2M2  Materials  Base PA-GF35 Housing cover ASA Luran S Adjustable strap-on band stainless steel Packaging  Colors Base Silver-grey, RAL 7001 Housing cover Ight-grey, RAL 7035  Weight  without packaging 0.072 kg                                                                                                                                                                                                                                                                                                                                                                                                                                                                                                                                                                                                                                                                                                                                                                                                                                                                                                                                                                                                                                                                                                                                                                                                                                                                                                                                                                                                                                                                                                                                                                                                                                                                                                                                                                                                                                                                     |                          | Climatic conditions            | class 2K3                           |  |
| Materials  Base PA-GF35 Housing cover ASA Luran S Adjustable strap-on band stainless steel Packaging Colors Base Silver-grey, RAL 7001 Housing cover light-grey, RAL 7035 Weight without packaging 0.072 kg                                                                                                                                                                                                                                                                                                                                                                                                                                                                                                                                                                                                                                                                                                                                                                                                                                                                                                                                                                                                                                                                                                                                                                                                                                                                                                                                                                                                                                                                                                                                                                                                                                                                                                                                                                                                                                                                                                                  |                          | Temperature                    | –25+70 °C                           |  |
| Materials         Base         PA-GF35           Housing cover         ASA Luran S           Adjustable strap-on band         stainless steel           Packaging         cardboard           Colors         Base         silver-grey, RAL 7001           Housing cover         light-grey, RAL 7035           Weight         without packaging         0.072 kg                                                                                                                                                                                                                                                                                                                                                                                                                                                                                                                                                                                                                                                                                                                                                                                                                                                                                                                                                                                                                                                                                                                                                                                                                                                                                                                                                                                                                                                                                                                                                                                                                                                                                                                                                             |                          | Humidity                       | <95 % r.h.                          |  |
| Housing cover ASA Luran S Adjustable strap-on band stainless steel Packaging cardboard  Colors Base silver-grey, RAL 7001 Housing cover light-grey, RAL 7035  Weight without packaging 0.072 kg                                                                                                                                                                                                                                                                                                                                                                                                                                                                                                                                                                                                                                                                                                                                                                                                                                                                                                                                                                                                                                                                                                                                                                                                                                                                                                                                                                                                                                                                                                                                                                                                                                                                                                                                                                                                                                                                                                                              |                          | Mechanical conditions          | class 2M2                           |  |
| Adjustable strap-on band stainless steel Packaging cardboard  Colors Base silver-grey, RAL 7001 Housing cover light-grey, RAL 7035  Weight without packaging 0.072 kg                                                                                                                                                                                                                                                                                                                                                                                                                                                                                                                                                                                                                                                                                                                                                                                                                                                                                                                                                                                                                                                                                                                                                                                                                                                                                                                                                                                                                                                                                                                                                                                                                                                                                                                                                                                                                                                                                                                                                        | Materials                | Base                           | PA-GF35                             |  |
| Packaging cardboard  Colors Base silver-grey, RAL 7001 Housing cover light-grey, RAL 7035  Weight without packaging 0.072 kg                                                                                                                                                                                                                                                                                                                                                                                                                                                                                                                                                                                                                                                                                                                                                                                                                                                                                                                                                                                                                                                                                                                                                                                                                                                                                                                                                                                                                                                                                                                                                                                                                                                                                                                                                                                                                                                                                                                                                                                                 |                          | Housing cover                  | ASA Luran S                         |  |
| Colors  Base silver-grey, RAL 7001 Housing cover light-grey, RAL 7035  Weight without packaging 0.072 kg                                                                                                                                                                                                                                                                                                                                                                                                                                                                                                                                                                                                                                                                                                                                                                                                                                                                                                                                                                                                                                                                                                                                                                                                                                                                                                                                                                                                                                                                                                                                                                                                                                                                                                                                                                                                                                                                                                                                                                                                                     |                          | Adjustable strap-on band       | stainless steel                     |  |
| Housing cover light-grey, RAL 7035 Weight without packaging 0.072 kg                                                                                                                                                                                                                                                                                                                                                                                                                                                                                                                                                                                                                                                                                                                                                                                                                                                                                                                                                                                                                                                                                                                                                                                                                                                                                                                                                                                                                                                                                                                                                                                                                                                                                                                                                                                                                                                                                                                                                                                                                                                         |                          | Packaging                      | cardboard                           |  |
| Weight without packaging 0.072 kg                                                                                                                                                                                                                                                                                                                                                                                                                                                                                                                                                                                                                                                                                                                                                                                                                                                                                                                                                                                                                                                                                                                                                                                                                                                                                                                                                                                                                                                                                                                                                                                                                                                                                                                                                                                                                                                                                                                                                                                                                                                                                            | Colors                   | Base                           | silver-grey, RAL 7001               |  |
|                                                                                                                                                                                                                                                                                                                                                                                                                                                                                                                                                                                                                                                                                                                                                                                                                                                                                                                                                                                                                                                                                                                                                                                                                                                                                                                                                                                                                                                                                                                                                                                                                                                                                                                                                                                                                                                                                                                                                                                                                                                                                                                              |                          | Housing cover                  | light-grey, RAL 7035                |  |
| incl. packaging 0.083 kg                                                                                                                                                                                                                                                                                                                                                                                                                                                                                                                                                                                                                                                                                                                                                                                                                                                                                                                                                                                                                                                                                                                                                                                                                                                                                                                                                                                                                                                                                                                                                                                                                                                                                                                                                                                                                                                                                                                                                                                                                                                                                                     | Weight                   | without packaging              | 0.072 kg                            |  |
|                                                                                                                                                                                                                                                                                                                                                                                                                                                                                                                                                                                                                                                                                                                                                                                                                                                                                                                                                                                                                                                                                                                                                                                                                                                                                                                                                                                                                                                                                                                                                                                                                                                                                                                                                                                                                                                                                                                                                                                                                                                                                                                              |                          | incl. packaging                | 0.083 kg                            |  |