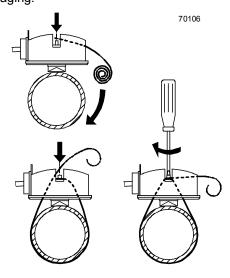

#### Fixing

Mounting Instructions are printed on the packaging.

- Remove any paint on the pipe before fitting the strap-on temperature sensor.
- Ensure that the sensor is fixed firmly with the adjustable band supplied.

The connecting wires are interchangeable.