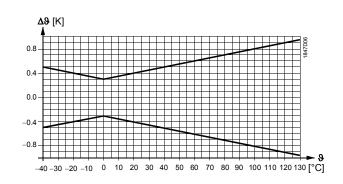

## Sensing element

Accuracy

Legend

- R Resistance in Ohm
- 9 Temperature in degrees Celsius
- Δ9 Temperature differential in Kelvin

## **Technical data**

| Sensing element                                                                                                                                                                                                                                                                                                                                                                                                                                                                                                                                                                                                                                                                                                                                                                                                                                                                                                                                                                                                                                                                                                                                                                                                                                                                                                                                                                                                                                                                                                                                                                                                                                                                                                                                                                                                                                                                                                                                                                                                                                                                                                              | General sensor data      | Range of use                   | refer to "Type summary"             |  |
|------------------------------------------------------------------------------------------------------------------------------------------------------------------------------------------------------------------------------------------------------------------------------------------------------------------------------------------------------------------------------------------------------------------------------------------------------------------------------------------------------------------------------------------------------------------------------------------------------------------------------------------------------------------------------------------------------------------------------------------------------------------------------------------------------------------------------------------------------------------------------------------------------------------------------------------------------------------------------------------------------------------------------------------------------------------------------------------------------------------------------------------------------------------------------------------------------------------------------------------------------------------------------------------------------------------------------------------------------------------------------------------------------------------------------------------------------------------------------------------------------------------------------------------------------------------------------------------------------------------------------------------------------------------------------------------------------------------------------------------------------------------------------------------------------------------------------------------------------------------------------------------------------------------------------------------------------------------------------------------------------------------------------------------------------------------------------------------------------------------------------|--------------------------|--------------------------------|-------------------------------------|--|
| (referred to the pipe's surface)           Measurement accuracy         refer to "Function"           Measured medium         water, other liquid media           Type of measurement and output         passive           Degree of protection         IP 42 as per IEC 60529           and safety class         III as per EN 60730           Electrical connections         Screw terminals for         max. 1 x 2.5 mm²           Cable entry         grommet for cable of 5.57.2 mm dia.           Permitted cable lengths         refer to Data Sheet of controller           Environmental conditions         class 3K5           Temperature (housing)         -5+50 °C           Humidity         <95 % r.h.                                                                                                                                                                                                                                                                                                                                                                                                                                                                                                                                                                                                                                                                                                                                                                                                                                                                                                                                                                                                                                                                                                                                                                                                                |                          | Sensing element                | refer to "Type summary"             |  |
| Measurement accuracy         refer to "Function"           Measured medium         water, other liquid media           Type of measurement and output         passive           Degree of protection and safety class         Degree of protection         IP 42 as per IEC 60529           Electrical connections         Safety class         III as per EN 60730           Electrical connections         Screw terminals for         max. 1 x 2.5 mm²           Cable entry         grommet for cable of 5.57.2 mm dia.           Pg 11 cable entry gland         can be fitted           Permitted cable lengths         refer to Data Sheet of controller           Environmental conditions         class 3K5           Temperature         -5+50 °C           Humidity (housing)         595 % r.h.           Transport         as per IEC 60721-3-2           Climatic conditions         class 2K3           Temperature         -25+70 °C           Humidity         <95 % r.h.                                                                                                                                                                                                                                                                                                                                                                                                                                                                                                                                                                                                                                                                                                                                                                                                                                                                                                                                                                                                                                                                                                                                   |                          | Time constant t <sub>63</sub>  | refer to "Typ summary"              |  |
| Measured medium water, other liquid media Type of measurement and output passive  Degree of protection and safety class Electrical connections Electrical connections  Electrical connections  Screw terminals for max. 1 x 2.5 mm²  Cable entry grommet for cable of 5.57.2 mm dia. can be fitted Permitted cable lengths refer to Data Sheet of controller  Environmental conditions  Climatic conditions  Temperature (housing) Transport as per IEC 60721-3-3  Climatic conditions  Temperature  Climatic conditions  Climatic conditions  Temperature  Climatic conditions  Temperature  Climatic conditions  Temperature  Climatic conditions  Class 2K3  Temperature  Climatic conditions  Class 2K3  Temperature  Climatic conditions  Class 2M2  Materials  Base  PA-GF35  Housing cover  ASA Luran S  Adjustable strap-on band  Stainless steel  Packaging  Colors  Base  Silver-grey, RAL 7001  light-grey, RAL 7035  Weight                                                                                                                                                                                                                                                                                                                                                                                                                                                                                                                                                                                                                                                                                                                                                                                                                                                                                                                                                                                                                                                                                                                                                                                      |                          |                                | (referred to the pipe's surface)    |  |
| Type of measurement and output passive  Degree of protection and safety class Safety class III as per EN 60730  Electrical connections  Electrical connections  Electrical connections  Electrical connections  Environmental conditions  Coperation  Climatic conditions  Climatic conditions  Climatic conditions  Transport  Climatic conditions  Climatic conditions  Tamport  Climatic conditions  Class 2K3  Temperature  -25+70 °C  Humidity  <95 % r.h.  Mechanical conditions  class 2M2  Materials  Base  PA-GF35  Housing cover  ASA Luran S  Adjustable strap-on band  Packaging  Colors  Base  Housing cover                                                                                                                                                                                                                                                                                                                                                                                           |                          | Measurement accuracy           | refer to "Function"                 |  |
| Degree of protection and safety class         Degree of protection         IP 42 as per IEC 60529           Electrical connections         Safety class         III as per EN 60730           Electrical connections         Screw terminals for max. 1 x 2.5 mm²           Cable entry pg11 cable entry gland Permitted cable lengths         grommet for cable of 5.57.2 mm dia. can be fitted           Permitted cable lengths         refer to Data Sheet of controller           Environmental conditions         class 3K5           Climatic conditions         class 3K5           Temperature (housing)         -5+50 °C           Humidity (housing)         595 % r.h.           Transport         as per IEC 60721-3-2           Climatic conditions         class 2K3           Temperature         -25+70 °C           Humidity         <95 % r.h.                                                                                                                                                                                                                                                                                                                                                                                                                                                                                                                                                                                                                                                                                                                                                                                                                                                                                                                                                                                                                                                                                                                                                                                                                                                            |                          | Measured medium                | water, other liquid media           |  |
| Safety class   Safety class   Ill as per EN 60730                                                                                                                                                                                                                                                                                                                                                                                                                                                                                                                                                                                                                                                                                                                                                                                                                                                                                                                                                                                                                                                                                                                                                                                                                                                                                                                                                                                                                                                                                                                                                                                                                                                                                                                                                                                                                                                                                                                                                                                                                                                                            |                          | Type of measurement and output | passive                             |  |
| Screw terminals for   max. 1 x 2.5 mm²                                                                                                                                                                                                                                                                                                                                                                                                                                                                                                                                                                                                                                                                                                                                                                                                                                                                                                                                                                                                                                                                                                                                                                                                                                                                                                                                                                                                                                                                                                                                                                                                                                                                                                                                                                                                                                                                                                                                                                                                                                                                                       | Degree of protection     | Degree of protection           | IP 42 as per IEC 60529              |  |
| Cable entry Pg 11 cable entry gland can be fitted Permitted cable lengths refer to Data Sheet of controller  Environmental conditions Operation as per IEC 60721-3-3 Climatic conditions class 3K5 Temperature (housing) -5+50 °C Humidity (housing) 595 % r.h.  Transport as per IEC 60721-3-2 Climatic conditions class 2K3 Temperature -25+70 °C Humidity 95 % r.h. Mechanical conditions class 2M2  Materials Base PA-GF35 Housing cover ASA Luran S Adjustable strap-on band stainless steel Packaging cardboard  Colors Base silver-grey, RAL 7001 Housing cover light-grey, RAL 7035  Weight Weight                                                                                                                                                                                                                                                                                                                                                                                                                                                                                                                                                                                                                                                                                                                                                                                                                                                                                                                                                                                                                                                                                                                                                                                                                                                                                                                                                                                                                                                                                                                   | and safety class         | Safety class                   | III as per EN 60730                 |  |
| Pg 11 cable entry gland   Permitted cable lengths   Permitted cable  | Electrical connections   | Screw terminals for            | max. 1 x 2.5 mm <sup>2</sup>        |  |
| Permitted cable lengths   refer to Data Sheet of controller                                                                                                                                                                                                                                                                                                                                                                                                                                                                                                                                                                                                                                                                                                                                                                                                                                                                                                                                                                                                                                                                                                                                                                                                                                                                                                                                                                                                                                                                                                                                                                                                                                                                                                                                                                                                                                                                                                                                                                                                                                                                  |                          | Cable entry                    | grommet for cable of 5.57.2 mm dia. |  |
| Colors   Base   PA-GF35     Housing cover   ASA Luran S     Adjustable strap-on band   Packaging     Colors   Base   Packaging     Colors   Row of the packaging     Colors   Climatic conditions     Class 2K3     Class 2K3     Climatic conditions     Class 2K3     Climatic conditions     Class 2K3     Climatic conditions     Class 2K3     Class 2K3     Climatic conditions     Class 2K3     Climatic conditions     Class 2K3     Climatic conditions     Class 2K3     Class 2K3     Climatic conditions     Climatic conditions     Class 2K3     Climatic conditions     Climatic conditions     Class 2K1     Climatic conditions     Climatic conditions     Class 2K1     Climatic conditions     Clas |                          | Pg 11 cable entry gland        | can be fitted                       |  |
| Climatic conditions                                                                                                                                                                                                                                                                                                                                                                                                                                                                                                                                                                                                                                                                                                                                                                                                                                                                                                                                                                                                                                                                                                                                                                                                                                                                                                                                                                                                                                                                                                                                                                                                                                                                                                                                                                                                                                                                                                                                                                                                                                                                                                          |                          | Permitted cable lengths        | refer to Data Sheet of controller   |  |
| Temperature (housing)                                                                                                                                                                                                                                                                                                                                                                                                                                                                                                                                                                                                                                                                                                                                                                                                                                                                                                                                                                                                                                                                                                                                                                                                                                                                                                                                                                                                                                                                                                                                                                                                                                                                                                                                                                                                                                                                                                                                                                                                                                                                                                        | Environmental conditions | Operation                      | as per IEC 60721-3-3                |  |
| Humidity (housing)   595 % r.h.     Transport   as per IEC 60721-3-2     Climatic conditions   class 2K3     Temperature   -25+70 °C     Humidity   <95 % r.h.     Mechanical conditions   class 2M2     Materials   Base   PA-GF35     Housing cover   ASA Luran S     Adjustable strap-on band   stainless steel     Packaging   cardboard     Colors   Base   silver-grey, RAL 7001     Housing cover   light-grey, RAL 7035     Weight   without packaging   0.072 kg                                                                                                                                                                                                                                                                                                                                                                                                                                                                                                                                                                                                                                                                                                                                                                                                                                                                                                                                                                                                                                                                                                                                                                                                                                                                                                                                                                                                                                                                                                                                                                                                                                                    |                          | Climatic conditions            | class 3K5                           |  |
| Transport as per IEC 60721-3-2 Climatic conditions class 2K3 Temperature -25+70 °C Humidity <95 % r.h. Mechanical conditions class 2M2  Materials Base PA-GF35 Housing cover ASA Luran S Adjustable strap-on band stainless steel Packaging cardboard  Colors Base silver-grey, RAL 7001 Housing cover light-grey, RAL 7035  Weight without packaging 0.072 kg                                                                                                                                                                                                                                                                                                                                                                                                                                                                                                                                                                                                                                                                                                                                                                                                                                                                                                                                                                                                                                                                                                                                                                                                                                                                                                                                                                                                                                                                                                                                                                                                                                                                                                                                                               |                          | Temperature (housing)          | −5+50 °C                            |  |
| Climatic conditions                                                                                                                                                                                                                                                                                                                                                                                                                                                                                                                                                                                                                                                                                                                                                                                                                                                                                                                                                                                                                                                                                                                                                                                                                                                                                                                                                                                                                                                                                                                                                                                                                                                                                                                                                                                                                                                                                                                                                                                                                                                                                                          |                          | Humidity (housing)             | 595 % r.h.                          |  |
| Temperature -25+70 °C Humidity <95 % r.h. Mechanical conditions class 2M2  Materials Base PA-GF35 Housing cover ASA Luran S Adjustable strap-on band stainless steel Packaging cardboard  Colors Base silver-grey, RAL 7001 Housing cover light-grey, RAL 7035  Weight without packaging 0.072 kg                                                                                                                                                                                                                                                                                                                                                                                                                                                                                                                                                                                                                                                                                                                                                                                                                                                                                                                                                                                                                                                                                                                                                                                                                                                                                                                                                                                                                                                                                                                                                                                                                                                                                                                                                                                                                            |                          | Transport                      | as per IEC 60721-3-2                |  |
| Humidity Mechanical conditions  Class 2M2  Materials  Base PA-GF35 Housing cover ASA Luran S Adjustable strap-on band stainless steel Packaging  Colors Base Silver-grey, RAL 7001 Housing cover Ight-grey, RAL 7035  Weight  without packaging 0.072 kg                                                                                                                                                                                                                                                                                                                                                                                                                                                                                                                                                                                                                                                                                                                                                                                                                                                                                                                                                                                                                                                                                                                                                                                                                                                                                                                                                                                                                                                                                                                                                                                                                                                                                                                                                                                                                                                                     |                          | Climatic conditions            | class 2K3                           |  |
| Materials  Base PA-GF35 Housing cover ASA Luran S Adjustable strap-on band stainless steel Packaging Colors Base Silver-grey, RAL 7001 Housing cover light-grey, RAL 7035 Weight without packaging 0.072 kg                                                                                                                                                                                                                                                                                                                                                                                                                                                                                                                                                                                                                                                                                                                                                                                                                                                                                                                                                                                                                                                                                                                                                                                                                                                                                                                                                                                                                                                                                                                                                                                                                                                                                                                                                                                                                                                                                                                  |                          | Temperature                    | –25+70 °C                           |  |
| Materials         Base         PA-GF35           Housing cover         ASA Luran S           Adjustable strap-on band         stainless steel           Packaging         cardboard           Colors         Base         silver-grey, RAL 7001           Housing cover         light-grey, RAL 7035           Weight         without packaging         0.072 kg                                                                                                                                                                                                                                                                                                                                                                                                                                                                                                                                                                                                                                                                                                                                                                                                                                                                                                                                                                                                                                                                                                                                                                                                                                                                                                                                                                                                                                                                                                                                                                                                                                                                                                                                                             |                          | Humidity                       | <95 % r.h.                          |  |
| Housing cover ASA Luran S Adjustable strap-on band stainless steel Packaging cardboard  Colors Base silver-grey, RAL 7001 Housing cover light-grey, RAL 7035  Weight without packaging 0.072 kg                                                                                                                                                                                                                                                                                                                                                                                                                                                                                                                                                                                                                                                                                                                                                                                                                                                                                                                                                                                                                                                                                                                                                                                                                                                                                                                                                                                                                                                                                                                                                                                                                                                                                                                                                                                                                                                                                                                              |                          | Mechanical conditions          | class 2M2                           |  |
| Adjustable strap-on band stainless steel Packaging cardboard  Colors Base silver-grey, RAL 7001 Housing cover light-grey, RAL 7035  Weight without packaging 0.072 kg                                                                                                                                                                                                                                                                                                                                                                                                                                                                                                                                                                                                                                                                                                                                                                                                                                                                                                                                                                                                                                                                                                                                                                                                                                                                                                                                                                                                                                                                                                                                                                                                                                                                                                                                                                                                                                                                                                                                                        | Materials                | Base                           | PA-GF35                             |  |
| Packaging cardboard  Colors Base silver-grey, RAL 7001 Housing cover light-grey, RAL 7035  Weight without packaging 0.072 kg                                                                                                                                                                                                                                                                                                                                                                                                                                                                                                                                                                                                                                                                                                                                                                                                                                                                                                                                                                                                                                                                                                                                                                                                                                                                                                                                                                                                                                                                                                                                                                                                                                                                                                                                                                                                                                                                                                                                                                                                 |                          | Housing cover                  | ASA Luran S                         |  |
| Colors  Base silver-grey, RAL 7001 Housing cover light-grey, RAL 7035  Weight without packaging 0.072 kg                                                                                                                                                                                                                                                                                                                                                                                                                                                                                                                                                                                                                                                                                                                                                                                                                                                                                                                                                                                                                                                                                                                                                                                                                                                                                                                                                                                                                                                                                                                                                                                                                                                                                                                                                                                                                                                                                                                                                                                                                     |                          | Adjustable strap-on band       | stainless steel                     |  |
| Housing cover light-grey, RAL 7035 Weight without packaging 0.072 kg                                                                                                                                                                                                                                                                                                                                                                                                                                                                                                                                                                                                                                                                                                                                                                                                                                                                                                                                                                                                                                                                                                                                                                                                                                                                                                                                                                                                                                                                                                                                                                                                                                                                                                                                                                                                                                                                                                                                                                                                                                                         |                          | Packaging                      | cardboard                           |  |
| Weight without packaging 0.072 kg                                                                                                                                                                                                                                                                                                                                                                                                                                                                                                                                                                                                                                                                                                                                                                                                                                                                                                                                                                                                                                                                                                                                                                                                                                                                                                                                                                                                                                                                                                                                                                                                                                                                                                                                                                                                                                                                                                                                                                                                                                                                                            | Colors                   | Base                           | silver-grey, RAL 7001               |  |
|                                                                                                                                                                                                                                                                                                                                                                                                                                                                                                                                                                                                                                                                                                                                                                                                                                                                                                                                                                                                                                                                                                                                                                                                                                                                                                                                                                                                                                                                                                                                                                                                                                                                                                                                                                                                                                                                                                                                                                                                                                                                                                                              |                          | Housing cover                  | light-grey, RAL 7035                |  |
| incl. packaging 0.083 kg                                                                                                                                                                                                                                                                                                                                                                                                                                                                                                                                                                                                                                                                                                                                                                                                                                                                                                                                                                                                                                                                                                                                                                                                                                                                                                                                                                                                                                                                                                                                                                                                                                                                                                                                                                                                                                                                                                                                                                                                                                                                                                     | Weight                   | without packaging              | 0.072 kg                            |  |
|                                                                                                                                                                                                                                                                                                                                                                                                                                                                                                                                                                                                                                                                                                                                                                                                                                                                                                                                                                                                                                                                                                                                                                                                                                                                                                                                                                                                                                                                                                                                                                                                                                                                                                                                                                                                                                                                                                                                                                                                                                                                                                                              |                          | incl. packaging                | 0.083 kg                            |  |