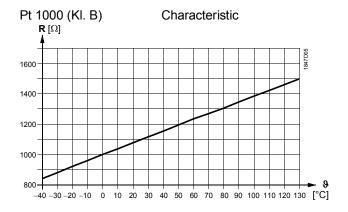

## Sensing element

Accuracy

Legend

- R Resistance in Ohm
- 9 Temperature in degrees Celsius
- Δ9 Temperature differential in Kelvin

## **Technical data**

| Sensing element                                                                                                                                                                                                                                                                                                                                                                                                                                                                                                                                                                                                                                                                                                                                                                                                                                                                                                                                                                                                                                                                                                                                                                                                                                                                                                                                                                                                                                                                                                                                                                                                                                                                                                                                                                                                                                                                                                                                                                                                                                                                                                              | General sensor data      | Range of use                   | refer to "Type summary"             |  |
|------------------------------------------------------------------------------------------------------------------------------------------------------------------------------------------------------------------------------------------------------------------------------------------------------------------------------------------------------------------------------------------------------------------------------------------------------------------------------------------------------------------------------------------------------------------------------------------------------------------------------------------------------------------------------------------------------------------------------------------------------------------------------------------------------------------------------------------------------------------------------------------------------------------------------------------------------------------------------------------------------------------------------------------------------------------------------------------------------------------------------------------------------------------------------------------------------------------------------------------------------------------------------------------------------------------------------------------------------------------------------------------------------------------------------------------------------------------------------------------------------------------------------------------------------------------------------------------------------------------------------------------------------------------------------------------------------------------------------------------------------------------------------------------------------------------------------------------------------------------------------------------------------------------------------------------------------------------------------------------------------------------------------------------------------------------------------------------------------------------------------|--------------------------|--------------------------------|-------------------------------------|--|
| (referred to the pipe's surface)           Measurement accuracy         refer to "Function"           Measured medium         water, other liquid media           Type of measurement and output         passive           Degree of protection         IP 42 as per IEC 60529           and safety class         III as per EN 60730           Electrical connections         Screw terminals for         max. 1 x 2.5 mm²           Cable entry         grommet for cable of 5.57.2 mm dia.           Permitted cable lengths         refer to Data Sheet of controller           Environmental conditions         class 3K5           Temperature (housing)         -5+50 °C           Humidity         <95 % r.h.                                                                                                                                                                                                                                                                                                                                                                                                                                                                                                                                                                                                                                                                                                                                                                                                                                                                                                                                                                                                                                                                                                                                                                                                                |                          | Sensing element                | refer to "Type summary"             |  |
| Measurement accuracy         refer to "Function"           Measured medium         water, other liquid media           Type of measurement and output         passive           Degree of protection and safety class         Degree of protection         IP 42 as per IEC 60529           Electrical connections         Safety class         III as per EN 60730           Electrical connections         Screw terminals for         max. 1 x 2.5 mm²           Cable entry         grommet for cable of 5.57.2 mm dia.           Pg 11 cable entry gland         can be fitted           Permitted cable lengths         refer to Data Sheet of controller           Environmental conditions         class 3K5           Temperature         -5+50 °C           Humidity (housing)         595 % r.h.           Transport         as per IEC 60721-3-2           Climatic conditions         class 2K3           Temperature         -25+70 °C           Humidity         <95 % r.h.                                                                                                                                                                                                                                                                                                                                                                                                                                                                                                                                                                                                                                                                                                                                                                                                                                                                                                                                                                                                                                                                                                                                   |                          | Time constant t <sub>63</sub>  | refer to "Typ summary"              |  |
| Measured medium water, other liquid media Type of measurement and output passive  Degree of protection and safety class Electrical connections Electrical connections  Electrical connections  Screw terminals for max. 1 x 2.5 mm²  Cable entry grommet for cable of 5.57.2 mm dia. can be fitted Permitted cable lengths refer to Data Sheet of controller  Environmental conditions  Climatic conditions  Temperature (housing) Transport as per IEC 60721-3-3  Climatic conditions  Temperature  Climatic conditions  Climatic conditions  Temperature  Climatic conditions  Temperature  Climatic conditions  Temperature  Climatic conditions  Class 2K3  Temperature  Climatic conditions  Class 2K3  Temperature  Climatic conditions  Class 2M2  Materials  Base  PA-GF35  Housing cover  ASA Luran S  Adjustable strap-on band  Stainless steel  Packaging  Colors  Base  Silver-grey, RAL 7001  light-grey, RAL 7035  Weight                                                                                                                                                                                                                                                                                                                                                                                                                                                                                                                                                                                                                                                                                                                                                                                                                                                                                                                                                                                                                                                                                                                                                                                      |                          |                                | (referred to the pipe's surface)    |  |
| Type of measurement and output passive  Degree of protection and safety class Safety class III as per EN 60730  Electrical connections  Electrical connections  Electrical connections  Electrical connections  Environmental conditions  Coperation  Climatic conditions  Climatic conditions  Climatic conditions  Transport  Climatic conditions  Climatic conditions  Tamport  Climatic conditions  Class 2K3  Temperature  -25+70 °C  Humidity  <95 % r.h.  Mechanical conditions  class 2M2  Materials  Base  PA-GF35  Housing cover  ASA Luran S  Adjustable strap-on band  Packaging  Colors  Base  Housing cover                                                                                                                                                                                                                                                                                                                                                                                           |                          | Measurement accuracy           | refer to "Function"                 |  |
| Degree of protection and safety class         Degree of protection         IP 42 as per IEC 60529           Electrical connections         Safety class         III as per EN 60730           Electrical connections         Screw terminals for max. 1 x 2.5 mm²           Cable entry pg11 cable entry gland Permitted cable lengths         grommet for cable of 5.57.2 mm dia. can be fitted           Permitted cable lengths         refer to Data Sheet of controller           Environmental conditions         class 3K5           Climatic conditions         class 3K5           Temperature (housing)         -5+50 °C           Humidity (housing)         595 % r.h.           Transport         as per IEC 60721-3-2           Climatic conditions         class 2K3           Temperature         -25+70 °C           Humidity         <95 % r.h.                                                                                                                                                                                                                                                                                                                                                                                                                                                                                                                                                                                                                                                                                                                                                                                                                                                                                                                                                                                                                                                                                                                                                                                                                                                            |                          | Measured medium                | water, other liquid media           |  |
| Safety class   Safety class   Ill as per EN 60730                                                                                                                                                                                                                                                                                                                                                                                                                                                                                                                                                                                                                                                                                                                                                                                                                                                                                                                                                                                                                                                                                                                                                                                                                                                                                                                                                                                                                                                                                                                                                                                                                                                                                                                                                                                                                                                                                                                                                                                                                                                                            |                          | Type of measurement and output | passive                             |  |
| Screw terminals for   max. 1 x 2.5 mm²                                                                                                                                                                                                                                                                                                                                                                                                                                                                                                                                                                                                                                                                                                                                                                                                                                                                                                                                                                                                                                                                                                                                                                                                                                                                                                                                                                                                                                                                                                                                                                                                                                                                                                                                                                                                                                                                                                                                                                                                                                                                                       | Degree of protection     | Degree of protection           | IP 42 as per IEC 60529              |  |
| Cable entry Pg 11 cable entry gland can be fitted Permitted cable lengths refer to Data Sheet of controller  Environmental conditions Operation as per IEC 60721-3-3 Climatic conditions class 3K5 Temperature (housing) -5+50 °C Humidity (housing) 595 % r.h.  Transport as per IEC 60721-3-2 Climatic conditions class 2K3 Temperature -25+70 °C Humidity 95 % r.h. Mechanical conditions class 2M2  Materials Base PA-GF35 Housing cover ASA Luran S Adjustable strap-on band stainless steel Packaging cardboard  Colors Base silver-grey, RAL 7001 Housing cover light-grey, RAL 7035  Weight Weight                                                                                                                                                                                                                                                                                                                                                                                                                                                                                                                                                                                                                                                                                                                                                                                                                                                                                                                                                                                                                                                                                                                                                                                                                                                                                                                                                                                                                                                                                                                   | and safety class         | Safety class                   | III as per EN 60730                 |  |
| Pg 11 cable entry gland   Permitted cable lengths   Permitted cable  | Electrical connections   | Screw terminals for            | max. 1 x 2.5 mm <sup>2</sup>        |  |
| Permitted cable lengths   refer to Data Sheet of controller                                                                                                                                                                                                                                                                                                                                                                                                                                                                                                                                                                                                                                                                                                                                                                                                                                                                                                                                                                                                                                                                                                                                                                                                                                                                                                                                                                                                                                                                                                                                                                                                                                                                                                                                                                                                                                                                                                                                                                                                                                                                  |                          | Cable entry                    | grommet for cable of 5.57.2 mm dia. |  |
| Colors   Base   PA-GF35     Housing cover   ASA Luran S     Adjustable strap-on band   Packaging     Colors   Base   Packaging     Colors   Row of the packaging     Colors   Climatic conditions     Class 2K3     Class 2K3     Climatic conditions     Class 2K3     Climatic conditions     Class 2K3     Climatic conditions     Class 2K3     Class 2K3     Climatic conditions     Class 2K3     Climatic conditions     Class 2K3     Climatic conditions     Class 2K3     Class 2K3     Climatic conditions     Climatic conditions     Class 2K3     Climatic conditions     Climatic conditions     Class 2K1     Climatic conditions     Climatic conditions     Class 2K1     Climatic conditions     Clas |                          | Pg 11 cable entry gland        | can be fitted                       |  |
| Climatic conditions                                                                                                                                                                                                                                                                                                                                                                                                                                                                                                                                                                                                                                                                                                                                                                                                                                                                                                                                                                                                                                                                                                                                                                                                                                                                                                                                                                                                                                                                                                                                                                                                                                                                                                                                                                                                                                                                                                                                                                                                                                                                                                          |                          | Permitted cable lengths        | refer to Data Sheet of controller   |  |
| Temperature (housing)                                                                                                                                                                                                                                                                                                                                                                                                                                                                                                                                                                                                                                                                                                                                                                                                                                                                                                                                                                                                                                                                                                                                                                                                                                                                                                                                                                                                                                                                                                                                                                                                                                                                                                                                                                                                                                                                                                                                                                                                                                                                                                        | Environmental conditions | Operation                      | as per IEC 60721-3-3                |  |
| Humidity (housing)   595 % r.h.     Transport   as per IEC 60721-3-2     Climatic conditions   class 2K3     Temperature   -25+70 °C     Humidity   <95 % r.h.     Mechanical conditions   class 2M2     Materials   Base   PA-GF35     Housing cover   ASA Luran S     Adjustable strap-on band   stainless steel     Packaging   cardboard     Colors   Base   silver-grey, RAL 7001     Housing cover   light-grey, RAL 7035     Weight   without packaging   0.072 kg                                                                                                                                                                                                                                                                                                                                                                                                                                                                                                                                                                                                                                                                                                                                                                                                                                                                                                                                                                                                                                                                                                                                                                                                                                                                                                                                                                                                                                                                                                                                                                                                                                                    |                          | Climatic conditions            | class 3K5                           |  |
| Transport as per IEC 60721-3-2 Climatic conditions class 2K3 Temperature -25+70 °C Humidity <95 % r.h. Mechanical conditions class 2M2  Materials Base PA-GF35 Housing cover ASA Luran S Adjustable strap-on band stainless steel Packaging cardboard  Colors Base silver-grey, RAL 7001 Housing cover light-grey, RAL 7035  Weight without packaging 0.072 kg                                                                                                                                                                                                                                                                                                                                                                                                                                                                                                                                                                                                                                                                                                                                                                                                                                                                                                                                                                                                                                                                                                                                                                                                                                                                                                                                                                                                                                                                                                                                                                                                                                                                                                                                                               |                          | Temperature (housing)          | −5+50 °C                            |  |
| Climatic conditions                                                                                                                                                                                                                                                                                                                                                                                                                                                                                                                                                                                                                                                                                                                                                                                                                                                                                                                                                                                                                                                                                                                                                                                                                                                                                                                                                                                                                                                                                                                                                                                                                                                                                                                                                                                                                                                                                                                                                                                                                                                                                                          |                          | Humidity (housing)             | 595 % r.h.                          |  |
| Temperature -25+70 °C Humidity <95 % r.h. Mechanical conditions class 2M2  Materials Base PA-GF35 Housing cover ASA Luran S Adjustable strap-on band stainless steel Packaging cardboard  Colors Base silver-grey, RAL 7001 Housing cover light-grey, RAL 7035  Weight without packaging 0.072 kg                                                                                                                                                                                                                                                                                                                                                                                                                                                                                                                                                                                                                                                                                                                                                                                                                                                                                                                                                                                                                                                                                                                                                                                                                                                                                                                                                                                                                                                                                                                                                                                                                                                                                                                                                                                                                            |                          | Transport                      | as per IEC 60721-3-2                |  |
| Humidity Mechanical conditions  Class 2M2  Materials  Base PA-GF35 Housing cover ASA Luran S Adjustable strap-on band stainless steel Packaging  Colors Base Silver-grey, RAL 7001 Housing cover Ight-grey, RAL 7035  Weight  without packaging 0.072 kg                                                                                                                                                                                                                                                                                                                                                                                                                                                                                                                                                                                                                                                                                                                                                                                                                                                                                                                                                                                                                                                                                                                                                                                                                                                                                                                                                                                                                                                                                                                                                                                                                                                                                                                                                                                                                                                                     |                          | Climatic conditions            | class 2K3                           |  |
| Materials  Base PA-GF35 Housing cover ASA Luran S Adjustable strap-on band stainless steel Packaging Colors Base Silver-grey, RAL 7001 Housing cover light-grey, RAL 7035 Weight without packaging 0.072 kg                                                                                                                                                                                                                                                                                                                                                                                                                                                                                                                                                                                                                                                                                                                                                                                                                                                                                                                                                                                                                                                                                                                                                                                                                                                                                                                                                                                                                                                                                                                                                                                                                                                                                                                                                                                                                                                                                                                  |                          | Temperature                    | –25+70 °C                           |  |
| Materials         Base         PA-GF35           Housing cover         ASA Luran S           Adjustable strap-on band         stainless steel           Packaging         cardboard           Colors         Base         silver-grey, RAL 7001           Housing cover         light-grey, RAL 7035           Weight         without packaging         0.072 kg                                                                                                                                                                                                                                                                                                                                                                                                                                                                                                                                                                                                                                                                                                                                                                                                                                                                                                                                                                                                                                                                                                                                                                                                                                                                                                                                                                                                                                                                                                                                                                                                                                                                                                                                                             |                          | Humidity                       | <95 % r.h.                          |  |
| Housing cover ASA Luran S Adjustable strap-on band stainless steel Packaging cardboard  Colors Base silver-grey, RAL 7001 Housing cover light-grey, RAL 7035  Weight without packaging 0.072 kg                                                                                                                                                                                                                                                                                                                                                                                                                                                                                                                                                                                                                                                                                                                                                                                                                                                                                                                                                                                                                                                                                                                                                                                                                                                                                                                                                                                                                                                                                                                                                                                                                                                                                                                                                                                                                                                                                                                              |                          | Mechanical conditions          | class 2M2                           |  |
| Adjustable strap-on band stainless steel Packaging cardboard  Colors Base silver-grey, RAL 7001 Housing cover light-grey, RAL 7035  Weight without packaging 0.072 kg                                                                                                                                                                                                                                                                                                                                                                                                                                                                                                                                                                                                                                                                                                                                                                                                                                                                                                                                                                                                                                                                                                                                                                                                                                                                                                                                                                                                                                                                                                                                                                                                                                                                                                                                                                                                                                                                                                                                                        | Materials                | Base                           | PA-GF35                             |  |
| Packaging cardboard  Colors Base silver-grey, RAL 7001 Housing cover light-grey, RAL 7035  Weight without packaging 0.072 kg                                                                                                                                                                                                                                                                                                                                                                                                                                                                                                                                                                                                                                                                                                                                                                                                                                                                                                                                                                                                                                                                                                                                                                                                                                                                                                                                                                                                                                                                                                                                                                                                                                                                                                                                                                                                                                                                                                                                                                                                 |                          | Housing cover                  | ASA Luran S                         |  |
| Colors  Base silver-grey, RAL 7001 Housing cover light-grey, RAL 7035  Weight without packaging 0.072 kg                                                                                                                                                                                                                                                                                                                                                                                                                                                                                                                                                                                                                                                                                                                                                                                                                                                                                                                                                                                                                                                                                                                                                                                                                                                                                                                                                                                                                                                                                                                                                                                                                                                                                                                                                                                                                                                                                                                                                                                                                     |                          | Adjustable strap-on band       | stainless steel                     |  |
| Housing cover light-grey, RAL 7035 Weight without packaging 0.072 kg                                                                                                                                                                                                                                                                                                                                                                                                                                                                                                                                                                                                                                                                                                                                                                                                                                                                                                                                                                                                                                                                                                                                                                                                                                                                                                                                                                                                                                                                                                                                                                                                                                                                                                                                                                                                                                                                                                                                                                                                                                                         |                          | Packaging                      | cardboard                           |  |
| Weight without packaging 0.072 kg                                                                                                                                                                                                                                                                                                                                                                                                                                                                                                                                                                                                                                                                                                                                                                                                                                                                                                                                                                                                                                                                                                                                                                                                                                                                                                                                                                                                                                                                                                                                                                                                                                                                                                                                                                                                                                                                                                                                                                                                                                                                                            | Colors                   | Base                           | silver-grey, RAL 7001               |  |
|                                                                                                                                                                                                                                                                                                                                                                                                                                                                                                                                                                                                                                                                                                                                                                                                                                                                                                                                                                                                                                                                                                                                                                                                                                                                                                                                                                                                                                                                                                                                                                                                                                                                                                                                                                                                                                                                                                                                                                                                                                                                                                                              |                          | Housing cover                  | light-grey, RAL 7035                |  |
| incl. packaging 0.083 kg                                                                                                                                                                                                                                                                                                                                                                                                                                                                                                                                                                                                                                                                                                                                                                                                                                                                                                                                                                                                                                                                                                                                                                                                                                                                                                                                                                                                                                                                                                                                                                                                                                                                                                                                                                                                                                                                                                                                                                                                                                                                                                     | Weight                   | without packaging              | 0.072 kg                            |  |
|                                                                                                                                                                                                                                                                                                                                                                                                                                                                                                                                                                                                                                                                                                                                                                                                                                                                                                                                                                                                                                                                                                                                                                                                                                                                                                                                                                                                                                                                                                                                                                                                                                                                                                                                                                                                                                                                                                                                                                                                                                                                                                                              |                          | incl. packaging                | 0.083 kg                            |  |