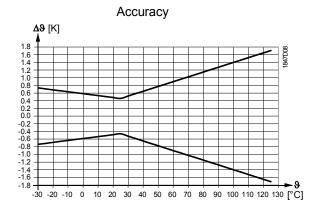

## Sensing element

Accuracy

Legend

- R Resistance in Ohm
- 9 Temperature in degrees Celsius
- Δ9 Temperature differential in Kelvin