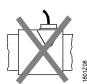

ller with which the sensor is used. They are specified in the Data Sheet of the relevant controller.

#### Mounting and installation notes

Depending on the application, the sensor is to be located as follows:

- For flow temperature control:
  - In the heating flow:
  - Directly after the pump if the pump is located in the flow
  - 1.5 to 2 m after the mixing valve if the pump is located in the return
- For limiting the return temperature:

In the return at a location where the temperature can be correctly acquired

The water must be well mixed where the temperature is acquired.

The pipe may not be lagged in the vicinity of the sensor.

The sensor should be mounted such that the cable does not enter from the top.

#### Permitted mounting positions







Not permitted mounting position



#### Fixing

Mounting Instructions are printed on the packaging.

- Remove any paint on the pipe before fitting the strap-on temperature sensor.
- Ensure that the sensor is fixed firmly with the adjustable band supplied.





The connecting wires are interchangeable.

## **Dimensions** (in mm)