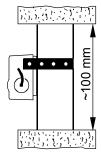

#### Mounting and installation notes

Depending on the application, the sensor is to be located as follows:

- For flow temperature control:
  - In the heating flow:
  - Directly after the pump if the pump is located in the flow
  - 1.5 to 2 m after the mixing valve if the pump is located in the return
- For limiting the return temperature:

In the return at a location where the temperature can be correctly acquired

The water must be well mixed where the temperature is acquired.

The pipe may not be lagged in the vicinity of the sensor.

The sensor should be mounted such that the cable does not enter from the top.