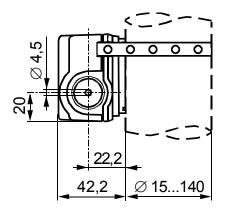

the pump is located in the flow
  - 1.5 to 2 m after the mixing valve if the pump is located in the return
- For limiting the return temperature:

In the return at a location where the temperature can be correctly acquired

The water must be well mixed where the temperature is acquired.

The pipe may not be lagged in the vicinity of the sensor.

The sensor should be mounted such that the cable does not enter from the top.

#### Permitted mounting positions







Not permitted mounting position



#### Fixing

Mounting Instructions are printed on the packaging.

- Remove any paint on the pipe before fitting the strap-on temperature sensor.
- Ensure that the sensor is fixed firmly with the adjustable band supplied.





The connecting wires are interchangeable.

## **Dimensions** (in mm)