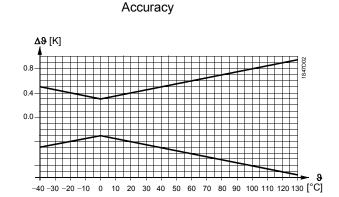

## Sensing element

Accuracy

Legend

- R Resistance in Ohm
- 9 Temperature in degrees Celsius
- Δ9 Temperature differential in Kelvin

## **Technical data**

| Sensing element                                                                                                                                                                                                                                                                                                                                                                                                                                                                                                                                                                                                                                                                                                                                                                                                                                                                                                                                                                                                                                                                                                                                                                                                                                                                                                                                                                                                                                                                                                                                                                                                                                                                                                                                                                                                                                                                                                                                                                                                                                                                                                              | General sensor data      | Range of use                   | refer to "Type summary"             |  |
|------------------------------------------------------------------------------------------------------------------------------------------------------------------------------------------------------------------------------------------------------------------------------------------------------------------------------------------------------------------------------------------------------------------------------------------------------------------------------------------------------------------------------------------------------------------------------------------------------------------------------------------------------------------------------------------------------------------------------------------------------------------------------------------------------------------------------------------------------------------------------------------------------------------------------------------------------------------------------------------------------------------------------------------------------------------------------------------------------------------------------------------------------------------------------------------------------------------------------------------------------------------------------------------------------------------------------------------------------------------------------------------------------------------------------------------------------------------------------------------------------------------------------------------------------------------------------------------------------------------------------------------------------------------------------------------------------------------------------------------------------------------------------------------------------------------------------------------------------------------------------------------------------------------------------------------------------------------------------------------------------------------------------------------------------------------------------------------------------------------------------|--------------------------|--------------------------------|-------------------------------------|--|
| (referred to the pipe's surface)           Measurement accuracy         refer to "Function"           Measured medium         water, other liquid media           Type of measurement and output         passive           Degree of protection         IP 42 as per IEC 60529           and safety class         III as per EN 60730           Electrical connections         Screw terminals for         max. 1 x 2.5 mm²           Cable entry         grommet for cable of 5.57.2 mm dia.           Permitted cable lengths         refer to Data Sheet of controller           Environmental conditions         class 3K5           Temperature (housing)         -5+50 °C           Humidity         <95 % r.h.                                                                                                                                                                                                                                                                                                                                                                                                                                                                                                                                                                                                                                                                                                                                                                                                                                                                                                                                                                                                                                                                                                                                                                                                                |                          | Sensing element                | refer to "Type summary"             |  |
| Measurement accuracy         refer to "Function"           Measured medium         water, other liquid media           Type of measurement and output         passive           Degree of protection and safety class         Degree of protection         IP 42 as per IEC 60529           Electrical connections         Safety class         III as per EN 60730           Electrical connections         Screw terminals for         max. 1 x 2.5 mm²           Cable entry         grommet for cable of 5.57.2 mm dia.           Pg 11 cable entry gland         can be fitted           Permitted cable lengths         refer to Data Sheet of controller           Environmental conditions         class 3K5           Temperature         -5+50 °C           Humidity (housing)         595 % r.h.           Transport         as per IEC 60721-3-2           Climatic conditions         class 2K3           Temperature         -25+70 °C           Humidity         <95 % r.h.                                                                                                                                                                                                                                                                                                                                                                                                                                                                                                                                                                                                                                                                                                                                                                                                                                                                                                                                                                                                                                                                                                                                   |                          | Time constant t <sub>63</sub>  | refer to "Typ summary"              |  |
| Measured medium water, other liquid media Type of measurement and output passive  Degree of protection and safety class Electrical connections Electrical connections  Electrical connections  Screw terminals for max. 1 x 2.5 mm²  Cable entry grommet for cable of 5.57.2 mm dia. can be fitted Permitted cable lengths refer to Data Sheet of controller  Environmental conditions  Climatic conditions  Temperature (housing) Transport as per IEC 60721-3-3  Climatic conditions  Temperature  Climatic conditions  Climatic conditions  Temperature  Climatic conditions  Temperature  Climatic conditions  Temperature  Climatic conditions  Class 2K3  Temperature  Climatic conditions  Class 2K3  Temperature  Climatic conditions  Class 2M2  Materials  Base  PA-GF35  Housing cover  ASA Luran S  Adjustable strap-on band  Stainless steel  Packaging  Colors  Base  Silver-grey, RAL 7001  light-grey, RAL 7035  Weight                                                                                                                                                                                                                                                                                                                                                                                                                                                                                                                                                                                                                                                                                                                                                                                                                                                                                                                                                                                                                                                                                                                                                                                      |                          |                                | (referred to the pipe's surface)    |  |
| Type of measurement and output passive  Degree of protection and safety class Safety class III as per EN 60730  Electrical connections  Electrical connections  Electrical connections  Electrical connections  Environmental conditions  Coperation  Climatic conditions  Climatic conditions  Climatic conditions  Transport  Climatic conditions  Climatic conditions  Tamport  Climatic conditions  Class 2K3  Temperature  -25+70 °C  Humidity  <95 % r.h.  Mechanical conditions  class 2M2  Materials  Base  PA-GF35  Housing cover  ASA Luran S  Adjustable strap-on band  Packaging  Colors  Base  Housing cover                                                                                                                                                                                                                                                                                                                                                                                           |                          | Measurement accuracy           | refer to "Function"                 |  |
| Degree of protection and safety class         Degree of protection         IP 42 as per IEC 60529           Electrical connections         Safety class         III as per EN 60730           Electrical connections         Screw terminals for max. 1 x 2.5 mm²           Cable entry pg11 cable entry gland Permitted cable lengths         grommet for cable of 5.57.2 mm dia. can be fitted           Permitted cable lengths         refer to Data Sheet of controller           Environmental conditions         class 3K5           Climatic conditions         class 3K5           Temperature (housing)         -5+50 °C           Humidity (housing)         595 % r.h.           Transport         as per IEC 60721-3-2           Climatic conditions         class 2K3           Temperature         -25+70 °C           Humidity         <95 % r.h.                                                                                                                                                                                                                                                                                                                                                                                                                                                                                                                                                                                                                                                                                                                                                                                                                                                                                                                                                                                                                                                                                                                                                                                                                                                            |                          | Measured medium                | water, other liquid media           |  |
| Safety class   Safety class   Ill as per EN 60730                                                                                                                                                                                                                                                                                                                                                                                                                                                                                                                                                                                                                                                                                                                                                                                                                                                                                                                                                                                                                                                                                                                                                                                                                                                                                                                                                                                                                                                                                                                                                                                                                                                                                                                                                                                                                                                                                                                                                                                                                                                                            |                          | Type of measurement and output | passive                             |  |
| Screw terminals for   max. 1 x 2.5 mm²                                                                                                                                                                                                                                                                                                                                                                                                                                                                                                                                                                                                                                                                                                                                                                                                                                                                                                                                                                                                                                                                                                                                                                                                                                                                                                                                                                                                                                                                                                                                                                                                                                                                                                                                                                                                                                                                                                                                                                                                                                                                                       | Degree of protection     | Degree of protection           | IP 42 as per IEC 60529              |  |
| Cable entry Pg 11 cable entry gland can be fitted Permitted cable lengths refer to Data Sheet of controller  Environmental conditions Operation as per IEC 60721-3-3 Climatic conditions class 3K5 Temperature (housing) -5+50 °C Humidity (housing) 595 % r.h.  Transport as per IEC 60721-3-2 Climatic conditions class 2K3 Temperature -25+70 °C Humidity 95 % r.h. Mechanical conditions class 2M2  Materials Base PA-GF35 Housing cover ASA Luran S Adjustable strap-on band stainless steel Packaging cardboard  Colors Base silver-grey, RAL 7001 Housing cover light-grey, RAL 7035  Weight Weight                                                                                                                                                                                                                                                                                                                                                                                                                                                                                                                                                                                                                                                                                                                                                                                                                                                                                                                                                                                                                                                                                                                                                                                                                                                                                                                                                                                                                                                                                                                   | and safety class         | Safety class                   | III as per EN 60730                 |  |
| Pg 11 cable entry gland   Permitted cable lengths   Permitted cable  | Electrical connections   | Screw terminals for            | max. 1 x 2.5 mm <sup>2</sup>        |  |
| Permitted cable lengths   refer to Data Sheet of controller                                                                                                                                                                                                                                                                                                                                                                                                                                                                                                                                                                                                                                                                                                                                                                                                                                                                                                                                                                                                                                                                                                                                                                                                                                                                                                                                                                                                                                                                                                                                                                                                                                                                                                                                                                                                                                                                                                                                                                                                                                                                  |                          | Cable entry                    | grommet for cable of 5.57.2 mm dia. |  |
| Colors   Base   PA-GF35     Housing cover   ASA Luran S     Adjustable strap-on band   Packaging     Colors   Base   Packaging     Colors   Row of the packaging     Colors   Climatic conditions     Class 2K3     Class 2K3     Climatic conditions     Class 2K3     Climatic conditions     Class 2K3     Climatic conditions     Class 2K3     Class 2K3     Climatic conditions     Class 2K3     Climatic conditions     Class 2K3     Climatic conditions     Class 2K3     Class 2K3     Climatic conditions     Climatic conditions     Class 2K3     Climatic conditions     Climatic conditions     Class 2K1     Climatic conditions     Climatic conditions     Class 2K1     Climatic conditions     Clas |                          | Pg 11 cable entry gland        | can be fitted                       |  |
| Climatic conditions                                                                                                                                                                                                                                                                                                                                                                                                                                                                                                                                                                                                                                                                                                                                                                                                                                                                                                                                                                                                                                                                                                                                                                                                                                                                                                                                                                                                                                                                                                                                                                                                                                                                                                                                                                                                                                                                                                                                                                                                                                                                                                          |                          | Permitted cable lengths        | refer to Data Sheet of controller   |  |
| Temperature (housing)                                                                                                                                                                                                                                                                                                                                                                                                                                                                                                                                                                                                                                                                                                                                                                                                                                                                                                                                                                                                                                                                                                                                                                                                                                                                                                                                                                                                                                                                                                                                                                                                                                                                                                                                                                                                                                                                                                                                                                                                                                                                                                        | Environmental conditions | Operation                      | as per IEC 60721-3-3                |  |
| Humidity (housing)   595 % r.h.     Transport   as per IEC 60721-3-2     Climatic conditions   class 2K3     Temperature   -25+70 °C     Humidity   <95 % r.h.     Mechanical conditions   class 2M2     Materials   Base   PA-GF35     Housing cover   ASA Luran S     Adjustable strap-on band   stainless steel     Packaging   cardboard     Colors   Base   silver-grey, RAL 7001     Housing cover   light-grey, RAL 7035     Weight   without packaging   0.072 kg                                                                                                                                                                                                                                                                                                                                                                                                                                                                                                                                                                                                                                                                                                                                                                                                                                                                                                                                                                                                                                                                                                                                                                                                                                                                                                                                                                                                                                                                                                                                                                                                                                                    |                          | Climatic conditions            | class 3K5                           |  |
| Transport as per IEC 60721-3-2 Climatic conditions class 2K3 Temperature -25+70 °C Humidity <95 % r.h. Mechanical conditions class 2M2  Materials Base PA-GF35 Housing cover ASA Luran S Adjustable strap-on band stainless steel Packaging cardboard  Colors Base silver-grey, RAL 7001 Housing cover light-grey, RAL 7035  Weight without packaging 0.072 kg                                                                                                                                                                                                                                                                                                                                                                                                                                                                                                                                                                                                                                                                                                                                                                                                                                                                                                                                                                                                                                                                                                                                                                                                                                                                                                                                                                                                                                                                                                                                                                                                                                                                                                                                                               |                          | Temperature (housing)          | −5+50 °C                            |  |
| Climatic conditions                                                                                                                                                                                                                                                                                                                                                                                                                                                                                                                                                                                                                                                                                                                                                                                                                                                                                                                                                                                                                                                                                                                                                                                                                                                                                                                                                                                                                                                                                                                                                                                                                                                                                                                                                                                                                                                                                                                                                                                                                                                                                                          |                          | Humidity (housing)             | 595 % r.h.                          |  |
| Temperature -25+70 °C Humidity <95 % r.h. Mechanical conditions class 2M2  Materials Base PA-GF35 Housing cover ASA Luran S Adjustable strap-on band stainless steel Packaging cardboard  Colors Base silver-grey, RAL 7001 Housing cover light-grey, RAL 7035  Weight without packaging 0.072 kg                                                                                                                                                                                                                                                                                                                                                                                                                                                                                                                                                                                                                                                                                                                                                                                                                                                                                                                                                                                                                                                                                                                                                                                                                                                                                                                                                                                                                                                                                                                                                                                                                                                                                                                                                                                                                            |                          | Transport                      | as per IEC 60721-3-2                |  |
| Humidity Mechanical conditions  Class 2M2  Materials  Base PA-GF35 Housing cover ASA Luran S Adjustable strap-on band stainless steel Packaging  Colors Base Silver-grey, RAL 7001 Housing cover Ight-grey, RAL 7035  Weight  without packaging 0.072 kg                                                                                                                                                                                                                                                                                                                                                                                                                                                                                                                                                                                                                                                                                                                                                                                                                                                                                                                                                                                                                                                                                                                                                                                                                                                                                                                                                                                                                                                                                                                                                                                                                                                                                                                                                                                                                                                                     |                          | Climatic conditions            | class 2K3                           |  |
| Materials  Base PA-GF35 Housing cover ASA Luran S Adjustable strap-on band stainless steel Packaging Colors Base Silver-grey, RAL 7001 Housing cover light-grey, RAL 7035 Weight without packaging 0.072 kg                                                                                                                                                                                                                                                                                                                                                                                                                                                                                                                                                                                                                                                                                                                                                                                                                                                                                                                                                                                                                                                                                                                                                                                                                                                                                                                                                                                                                                                                                                                                                                                                                                                                                                                                                                                                                                                                                                                  |                          | Temperature                    | –25+70 °C                           |  |
| Materials         Base         PA-GF35           Housing cover         ASA Luran S           Adjustable strap-on band         stainless steel           Packaging         cardboard           Colors         Base         silver-grey, RAL 7001           Housing cover         light-grey, RAL 7035           Weight         without packaging         0.072 kg                                                                                                                                                                                                                                                                                                                                                                                                                                                                                                                                                                                                                                                                                                                                                                                                                                                                                                                                                                                                                                                                                                                                                                                                                                                                                                                                                                                                                                                                                                                                                                                                                                                                                                                                                             |                          | Humidity                       | <95 % r.h.                          |  |
| Housing cover ASA Luran S Adjustable strap-on band stainless steel Packaging cardboard  Colors Base silver-grey, RAL 7001 Housing cover light-grey, RAL 7035  Weight without packaging 0.072 kg                                                                                                                                                                                                                                                                                                                                                                                                                                                                                                                                                                                                                                                                                                                                                                                                                                                                                                                                                                                                                                                                                                                                                                                                                                                                                                                                                                                                                                                                                                                                                                                                                                                                                                                                                                                                                                                                                                                              |                          | Mechanical conditions          | class 2M2                           |  |
| Adjustable strap-on band stainless steel Packaging cardboard  Colors Base silver-grey, RAL 7001 Housing cover light-grey, RAL 7035  Weight without packaging 0.072 kg                                                                                                                                                                                                                                                                                                                                                                                                                                                                                                                                                                                                                                                                                                                                                                                                                                                                                                                                                                                                                                                                                                                                                                                                                                                                                                                                                                                                                                                                                                                                                                                                                                                                                                                                                                                                                                                                                                                                                        | Materials                | Base                           | PA-GF35                             |  |
| Packaging cardboard  Colors Base silver-grey, RAL 7001 Housing cover light-grey, RAL 7035  Weight without packaging 0.072 kg                                                                                                                                                                                                                                                                                                                                                                                                                                                                                                                                                                                                                                                                                                                                                                                                                                                                                                                                                                                                                                                                                                                                                                                                                                                                                                                                                                                                                                                                                                                                                                                                                                                                                                                                                                                                                                                                                                                                                                                                 |                          | Housing cover                  | ASA Luran S                         |  |
| Colors  Base silver-grey, RAL 7001 Housing cover light-grey, RAL 7035  Weight without packaging 0.072 kg                                                                                                                                                                                                                                                                                                                                                                                                                                                                                                                                                                                                                                                                                                                                                                                                                                                                                                                                                                                                                                                                                                                                                                                                                                                                                                                                                                                                                                                                                                                                                                                                                                                                                                                                                                                                                                                                                                                                                                                                                     |                          | Adjustable strap-on band       | stainless steel                     |  |
| Housing cover light-grey, RAL 7035 Weight without packaging 0.072 kg                                                                                                                                                                                                                                                                                                                                                                                                                                                                                                                                                                                                                                                                                                                                                                                                                                                                                                                                                                                                                                                                                                                                                                                                                                                                                                                                                                                                                                                                                                                                                                                                                                                                                                                                                                                                                                                                                                                                                                                                                                                         |                          | Packaging                      | cardboard                           |  |
| Weight without packaging 0.072 kg                                                                                                                                                                                                                                                                                                                                                                                                                                                                                                                                                                                                                                                                                                                                                                                                                                                                                                                                                                                                                                                                                                                                                                                                                                                                                                                                                                                                                                                                                                                                                                                                                                                                                                                                                                                                                                                                                                                                                                                                                                                                                            | Colors                   | Base                           | silver-grey, RAL 7001               |  |
|                                                                                                                                                                                                                                                                                                                                                                                                                                                                                                                                                                                                                                                                                                                                                                                                                                                                                                                                                                                                                                                                                                                                                                                                                                                                                                                                                                                                                                                                                                                                                                                                                                                                                                                                                                                                                                                                                                                                                                                                                                                                                                                              |                          | Housing cover                  | light-grey, RAL 7035                |  |
| incl. packaging 0.083 kg                                                                                                                                                                                                                                                                                                                                                                                                                                                                                                                                                                                                                                                                                                                                                                                                                                                                                                                                                                                                                                                                                                                                                                                                                                                                                                                                                                                                                                                                                                                                                                                                                                                                                                                                                                                                                                                                                                                                                                                                                                                                                                     | Weight                   | without packaging              | 0.072 kg                            |  |
|                                                                                                                                                                                                                                                                                                                                                                                                                                                                                                                                                                                                                                                                                                                                                                                                                                                                                                                                                                                                                                                                                                                                                                                                                                                                                                                                                                                                                                                                                                                                                                                                                                                                                                                                                                                                                                                                                                                                                                                                                                                                                                                              |                          | incl. packaging                | 0.083 kg                            |  |