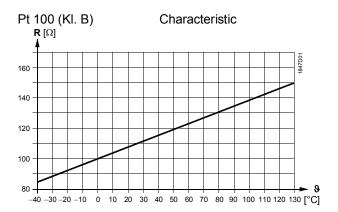

#### Type summary

| Type reference | Sensing element | Range of use | Time constant |
|----------------|-----------------|--------------|---------------|
| QAD22          | LG-Ni 1000      | -30+130 °C   | 3 s           |
| QAD2010        | Pt 100          | -30+130 °C   | 3 s           |
| QAD2012        | Pt 1000         | -30+130 °C   | 3 s           |
| QAD2030        | NTC 10k         | -30+125 °C   | 6 s           |

## **Technical data**

| Sensing element                                                                                                                                                                                                                                                                                                                                                                                                                                                                                                                                                                                                                                                                                                                                                                                                                                                                                                                                                                                                                                                                                                                                                                                                                                                                                                                                                                                                                                                                                                                                                                                                                                                                                                                                                                                                                                                                                                                                                                                                                                                                                                              | General sensor data      | Range of use                   | refer to "Type summary"             |  |
|------------------------------------------------------------------------------------------------------------------------------------------------------------------------------------------------------------------------------------------------------------------------------------------------------------------------------------------------------------------------------------------------------------------------------------------------------------------------------------------------------------------------------------------------------------------------------------------------------------------------------------------------------------------------------------------------------------------------------------------------------------------------------------------------------------------------------------------------------------------------------------------------------------------------------------------------------------------------------------------------------------------------------------------------------------------------------------------------------------------------------------------------------------------------------------------------------------------------------------------------------------------------------------------------------------------------------------------------------------------------------------------------------------------------------------------------------------------------------------------------------------------------------------------------------------------------------------------------------------------------------------------------------------------------------------------------------------------------------------------------------------------------------------------------------------------------------------------------------------------------------------------------------------------------------------------------------------------------------------------------------------------------------------------------------------------------------------------------------------------------------|--------------------------|--------------------------------|-------------------------------------|--|
| (referred to the pipe's surface)           Measurement accuracy         refer to "Function"           Measured medium         water, other liquid media           Type of measurement and output         passive           Degree of protection         IP 42 as per IEC 60529           and safety class         III as per EN 60730           Electrical connections         Screw terminals for         max. 1 x 2.5 mm²           Cable entry         grommet for cable of 5.57.2 mm dia.           Permitted cable lengths         refer to Data Sheet of controller           Environmental conditions         class 3K5           Temperature (housing)         -5+50 °C           Humidity         <95 % r.h.                                                                                                                                                                                                                                                                                                                                                                                                                                                                                                                                                                                                                                                                                                                                                                                                                                                                                                                                                                                                                                                                                                                                                                                                                |                          | Sensing element                | refer to "Type summary"             |  |
| Measurement accuracy         refer to "Function"           Measured medium         water, other liquid media           Type of measurement and output         passive           Degree of protection and safety class         Degree of protection         IP 42 as per IEC 60529           Electrical connections         Safety class         III as per EN 60730           Electrical connections         Screw terminals for         max. 1 x 2.5 mm²           Cable entry         grommet for cable of 5.57.2 mm dia.           Pg 11 cable entry gland         can be fitted           Permitted cable lengths         refer to Data Sheet of controller           Environmental conditions         class 3K5           Temperature         -5+50 °C           Humidity (housing)         595 % r.h.           Transport         as per IEC 60721-3-2           Climatic conditions         class 2K3           Temperature         -25+70 °C           Humidity         <95 % r.h.                                                                                                                                                                                                                                                                                                                                                                                                                                                                                                                                                                                                                                                                                                                                                                                                                                                                                                                                                                                                                                                                                                                                   |                          | Time constant t <sub>63</sub>  | refer to "Typ summary"              |  |
| Measured medium water, other liquid media Type of measurement and output passive  Degree of protection and safety class Electrical connections Electrical connections  Electrical connections  Screw terminals for max. 1 x 2.5 mm²  Cable entry grommet for cable of 5.57.2 mm dia. can be fitted Permitted cable lengths refer to Data Sheet of controller  Environmental conditions  Climatic conditions  Temperature (housing) Transport as per IEC 60721-3-3  Climatic conditions  Temperature  Climatic conditions  Climatic conditions  Temperature  Climatic conditions  Temperature  Climatic conditions  Temperature  Climatic conditions  Class 2K3  Temperature  Climatic conditions  Class 2K3  Temperature  Climatic conditions  Class 2M2  Materials  Base  PA-GF35  Housing cover  ASA Luran S  Adjustable strap-on band  Stainless steel  Packaging  Colors  Base  Silver-grey, RAL 7001  light-grey, RAL 7035  Weight                                                                                                                                                                                                                                                                                                                                                                                                                                                                                                                                                                                                                                                                                                                                                                                                                                                                                                                                                                                                                                                                                                                                                                                      |                          |                                | (referred to the pipe's surface)    |  |
| Type of measurement and output passive  Degree of protection and safety class Safety class III as per EN 60730  Electrical connections  Electrical connections  Electrical connections  Electrical connections  Environmental conditions  Coperation  Climatic conditions  Climatic conditions  Climatic conditions  Transport  Climatic conditions  Climatic conditions  Tamport  Climatic conditions  Class 2K3  Temperature  -25+70 °C  Humidity  <95 % r.h.  Mechanical conditions  class 2M2  Materials  Base  PA-GF35  Housing cover  ASA Luran S  Adjustable strap-on band  Packaging  Colors  Base  Housing cover                                                                                                                                                                                                                                                                                                                                                                                           |                          | Measurement accuracy           | refer to "Function"                 |  |
| Degree of protection and safety class         Degree of protection         IP 42 as per IEC 60529           Electrical connections         Safety class         III as per EN 60730           Electrical connections         Screw terminals for max. 1 x 2.5 mm²           Cable entry pg11 cable entry gland Permitted cable lengths         grommet for cable of 5.57.2 mm dia. can be fitted           Permitted cable lengths         refer to Data Sheet of controller           Environmental conditions         class 3K5           Climatic conditions         class 3K5           Temperature (housing)         -5+50 °C           Humidity (housing)         595 % r.h.           Transport         as per IEC 60721-3-2           Climatic conditions         class 2K3           Temperature         -25+70 °C           Humidity         <95 % r.h.                                                                                                                                                                                                                                                                                                                                                                                                                                                                                                                                                                                                                                                                                                                                                                                                                                                                                                                                                                                                                                                                                                                                                                                                                                                            |                          | Measured medium                | water, other liquid media           |  |
| Safety class   Safety class   Ill as per EN 60730                                                                                                                                                                                                                                                                                                                                                                                                                                                                                                                                                                                                                                                                                                                                                                                                                                                                                                                                                                                                                                                                                                                                                                                                                                                                                                                                                                                                                                                                                                                                                                                                                                                                                                                                                                                                                                                                                                                                                                                                                                                                            |                          | Type of measurement and output | passive                             |  |
| Screw terminals for   max. 1 x 2.5 mm²                                                                                                                                                                                                                                                                                                                                                                                                                                                                                                                                                                                                                                                                                                                                                                                                                                                                                                                                                                                                                                                                                                                                                                                                                                                                                                                                                                                                                                                                                                                                                                                                                                                                                                                                                                                                                                                                                                                                                                                                                                                                                       | Degree of protection     | Degree of protection           | IP 42 as per IEC 60529              |  |
| Cable entry Pg 11 cable entry gland can be fitted Permitted cable lengths refer to Data Sheet of controller  Environmental conditions Operation as per IEC 60721-3-3 Climatic conditions class 3K5 Temperature (housing) -5+50 °C Humidity (housing) 595 % r.h.  Transport as per IEC 60721-3-2 Climatic conditions class 2K3 Temperature -25+70 °C Humidity 95 % r.h. Mechanical conditions class 2M2  Materials Base PA-GF35 Housing cover ASA Luran S Adjustable strap-on band stainless steel Packaging cardboard  Colors Base silver-grey, RAL 7001 Housing cover light-grey, RAL 7035  Weight Weight                                                                                                                                                                                                                                                                                                                                                                                                                                                                                                                                                                                                                                                                                                                                                                                                                                                                                                                                                                                                                                                                                                                                                                                                                                                                                                                                                                                                                                                                                                                   | and safety class         | Safety class                   | III as per EN 60730                 |  |
| Pg 11 cable entry gland   Permitted cable lengths   Permitted cable  | Electrical connections   | Screw terminals for            | max. 1 x 2.5 mm <sup>2</sup>        |  |
| Permitted cable lengths   refer to Data Sheet of controller                                                                                                                                                                                                                                                                                                                                                                                                                                                                                                                                                                                                                                                                                                                                                                                                                                                                                                                                                                                                                                                                                                                                                                                                                                                                                                                                                                                                                                                                                                                                                                                                                                                                                                                                                                                                                                                                                                                                                                                                                                                                  |                          | Cable entry                    | grommet for cable of 5.57.2 mm dia. |  |
| Colors   Base   PA-GF35     Housing cover   ASA Luran S     Adjustable strap-on band   Packaging     Colors   Base   Packaging     Colors   Row of the packaging     Colors   Climatic conditions     Class 2K3     Class 2K3     Climatic conditions     Class 2K3     Climatic conditions     Class 2K3     Climatic conditions     Class 2K3     Class 2K3     Climatic conditions     Class 2K3     Climatic conditions     Class 2K3     Climatic conditions     Class 2K3     Class 2K3     Climatic conditions     Climatic conditions     Class 2K3     Climatic conditions     Climatic conditions     Class 2K1     Climatic conditions     Climatic conditions     Class 2K1     Climatic conditions     Clas |                          | Pg 11 cable entry gland        | can be fitted                       |  |
| Climatic conditions                                                                                                                                                                                                                                                                                                                                                                                                                                                                                                                                                                                                                                                                                                                                                                                                                                                                                                                                                                                                                                                                                                                                                                                                                                                                                                                                                                                                                                                                                                                                                                                                                                                                                                                                                                                                                                                                                                                                                                                                                                                                                                          |                          | Permitted cable lengths        | refer to Data Sheet of controller   |  |
| Temperature (housing)                                                                                                                                                                                                                                                                                                                                                                                                                                                                                                                                                                                                                                                                                                                                                                                                                                                                                                                                                                                                                                                                                                                                                                                                                                                                                                                                                                                                                                                                                                                                                                                                                                                                                                                                                                                                                                                                                                                                                                                                                                                                                                        | Environmental conditions | Operation                      | as per IEC 60721-3-3                |  |
| Humidity (housing)   595 % r.h.     Transport   as per IEC 60721-3-2     Climatic conditions   class 2K3     Temperature   -25+70 °C     Humidity   <95 % r.h.     Mechanical conditions   class 2M2     Materials   Base   PA-GF35     Housing cover   ASA Luran S     Adjustable strap-on band   stainless steel     Packaging   cardboard     Colors   Base   silver-grey, RAL 7001     Housing cover   light-grey, RAL 7035     Weight   without packaging   0.072 kg                                                                                                                                                                                                                                                                                                                                                                                                                                                                                                                                                                                                                                                                                                                                                                                                                                                                                                                                                                                                                                                                                                                                                                                                                                                                                                                                                                                                                                                                                                                                                                                                                                                    |                          | Climatic conditions            | class 3K5                           |  |
| Transport as per IEC 60721-3-2 Climatic conditions class 2K3 Temperature -25+70 °C Humidity <95 % r.h. Mechanical conditions class 2M2  Materials Base PA-GF35 Housing cover ASA Luran S Adjustable strap-on band stainless steel Packaging cardboard  Colors Base silver-grey, RAL 7001 Housing cover light-grey, RAL 7035  Weight without packaging 0.072 kg                                                                                                                                                                                                                                                                                                                                                                                                                                                                                                                                                                                                                                                                                                                                                                                                                                                                                                                                                                                                                                                                                                                                                                                                                                                                                                                                                                                                                                                                                                                                                                                                                                                                                                                                                               |                          | Temperature (housing)          | −5+50 °C                            |  |
| Climatic conditions                                                                                                                                                                                                                                                                                                                                                                                                                                                                                                                                                                                                                                                                                                                                                                                                                                                                                                                                                                                                                                                                                                                                                                                                                                                                                                                                                                                                                                                                                                                                                                                                                                                                                                                                                                                                                                                                                                                                                                                                                                                                                                          |                          | Humidity (housing)             | 595 % r.h.                          |  |
| Temperature -25+70 °C Humidity <95 % r.h. Mechanical conditions class 2M2  Materials Base PA-GF35 Housing cover ASA Luran S Adjustable strap-on band stainless steel Packaging cardboard  Colors Base silver-grey, RAL 7001 Housing cover light-grey, RAL 7035  Weight without packaging 0.072 kg                                                                                                                                                                                                                                                                                                                                                                                                                                                                                                                                                                                                                                                                                                                                                                                                                                                                                                                                                                                                                                                                                                                                                                                                                                                                                                                                                                                                                                                                                                                                                                                                                                                                                                                                                                                                                            |                          | Transport                      | as per IEC 60721-3-2                |  |
| Humidity Mechanical conditions  Class 2M2  Materials  Base PA-GF35 Housing cover ASA Luran S Adjustable strap-on band stainless steel Packaging  Colors Base Silver-grey, RAL 7001 Housing cover Ight-grey, RAL 7035  Weight  without packaging 0.072 kg                                                                                                                                                                                                                                                                                                                                                                                                                                                                                                                                                                                                                                                                                                                                                                                                                                                                                                                                                                                                                                                                                                                                                                                                                                                                                                                                                                                                                                                                                                                                                                                                                                                                                                                                                                                                                                                                     |                          | Climatic conditions            | class 2K3                           |  |
| Materials  Base PA-GF35 Housing cover ASA Luran S Adjustable strap-on band stainless steel Packaging Colors Base Silver-grey, RAL 7001 Housing cover light-grey, RAL 7035 Weight without packaging 0.072 kg                                                                                                                                                                                                                                                                                                                                                                                                                                                                                                                                                                                                                                                                                                                                                                                                                                                                                                                                                                                                                                                                                                                                                                                                                                                                                                                                                                                                                                                                                                                                                                                                                                                                                                                                                                                                                                                                                                                  |                          | Temperature                    | –25+70 °C                           |  |
| Materials         Base         PA-GF35           Housing cover         ASA Luran S           Adjustable strap-on band         stainless steel           Packaging         cardboard           Colors         Base         silver-grey, RAL 7001           Housing cover         light-grey, RAL 7035           Weight         without packaging         0.072 kg                                                                                                                                                                                                                                                                                                                                                                                                                                                                                                                                                                                                                                                                                                                                                                                                                                                                                                                                                                                                                                                                                                                                                                                                                                                                                                                                                                                                                                                                                                                                                                                                                                                                                                                                                             |                          | Humidity                       | <95 % r.h.                          |  |
| Housing cover ASA Luran S Adjustable strap-on band stainless steel Packaging cardboard  Colors Base silver-grey, RAL 7001 Housing cover light-grey, RAL 7035  Weight without packaging 0.072 kg                                                                                                                                                                                                                                                                                                                                                                                                                                                                                                                                                                                                                                                                                                                                                                                                                                                                                                                                                                                                                                                                                                                                                                                                                                                                                                                                                                                                                                                                                                                                                                                                                                                                                                                                                                                                                                                                                                                              |                          | Mechanical conditions          | class 2M2                           |  |
| Adjustable strap-on band stainless steel Packaging cardboard  Colors Base silver-grey, RAL 7001 Housing cover light-grey, RAL 7035  Weight without packaging 0.072 kg                                                                                                                                                                                                                                                                                                                                                                                                                                                                                                                                                                                                                                                                                                                                                                                                                                                                                                                                                                                                                                                                                                                                                                                                                                                                                                                                                                                                                                                                                                                                                                                                                                                                                                                                                                                                                                                                                                                                                        | Materials                | Base                           | PA-GF35                             |  |
| Packaging cardboard  Colors Base silver-grey, RAL 7001 Housing cover light-grey, RAL 7035  Weight without packaging 0.072 kg                                                                                                                                                                                                                                                                                                                                                                                                                                                                                                                                                                                                                                                                                                                                                                                                                                                                                                                                                                                                                                                                                                                                                                                                                                                                                                                                                                                                                                                                                                                                                                                                                                                                                                                                                                                                                                                                                                                                                                                                 |                          | Housing cover                  | ASA Luran S                         |  |
| Colors  Base silver-grey, RAL 7001 Housing cover light-grey, RAL 7035  Weight without packaging 0.072 kg                                                                                                                                                                                                                                                                                                                                                                                                                                                                                                                                                                                                                                                                                                                                                                                                                                                                                                                                                                                                                                                                                                                                                                                                                                                                                                                                                                                                                                                                                                                                                                                                                                                                                                                                                                                                                                                                                                                                                                                                                     |                          | Adjustable strap-on band       | stainless steel                     |  |
| Housing cover light-grey, RAL 7035 Weight without packaging 0.072 kg                                                                                                                                                                                                                                                                                                                                                                                                                                                                                                                                                                                                                                                                                                                                                                                                                                                                                                                                                                                                                                                                                                                                                                                                                                                                                                                                                                                                                                                                                                                                                                                                                                                                                                                                                                                                                                                                                                                                                                                                                                                         |                          | Packaging                      | cardboard                           |  |
| Weight without packaging 0.072 kg                                                                                                                                                                                                                                                                                                                                                                                                                                                                                                                                                                                                                                                                                                                                                                                                                                                                                                                                                                                                                                                                                                                                                                                                                                                                                                                                                                                                                                                                                                                                                                                                                                                                                                                                                                                                                                                                                                                                                                                                                                                                                            | Colors                   | Base                           | silver-grey, RAL 7001               |  |
|                                                                                                                                                                                                                                                                                                                                                                                                                                                                                                                                                                                                                                                                                                                                                                                                                                                                                                                                                                                                                                                                                                                                                                                                                                                                                                                                                                                                                                                                                                                                                                                                                                                                                                                                                                                                                                                                                                                                                                                                                                                                                                                              |                          | Housing cover                  | light-grey, RAL 7035                |  |
| incl. packaging 0.083 kg                                                                                                                                                                                                                                                                                                                                                                                                                                                                                                                                                                                                                                                                                                                                                                                                                                                                                                                                                                                                                                                                                                                                                                                                                                                                                                                                                                                                                                                                                                                                                                                                                                                                                                                                                                                                                                                                                                                                                                                                                                                                                                     | Weight                   | without packaging              | 0.072 kg                            |  |
|                                                                                                                                                                                                                                                                                                                                                                                                                                                                                                                                                                                                                                                                                                                                                                                                                                                                                                                                                                                                                                                                                                                                                                                                                                                                                                                                                                                                                                                                                                                                                                                                                                                                                                                                                                                                                                                                                                                                                                                                                                                                                                                              |                          | incl. packaging                | 0.083 kg                            |  |