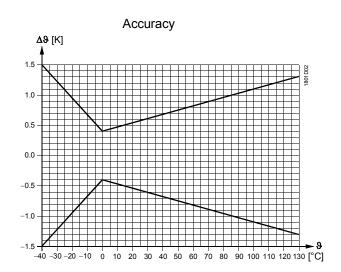

## Sensing element

Accuracy

Legend

- R Resistance in Ohm
- 9 Temperature in degrees Celsius
- Δ9 Temperature differential in Kelvin

## **Technical data**

| Sensing element                                                                                                                                                                                                                                                                                                                                                                                                                                                                                                                                                                                                                                                                                                                                                                                                                                                                                                                                                                                                                                                                                                                                                                                                                                                                                                                                                                                                                                                                                                                                                                                                                                                                                                                                                                                                                                                                                                                                                                                                                                                                                                              | General sensor data      | Range of use                   | refer to "Type summary"             |  |
|------------------------------------------------------------------------------------------------------------------------------------------------------------------------------------------------------------------------------------------------------------------------------------------------------------------------------------------------------------------------------------------------------------------------------------------------------------------------------------------------------------------------------------------------------------------------------------------------------------------------------------------------------------------------------------------------------------------------------------------------------------------------------------------------------------------------------------------------------------------------------------------------------------------------------------------------------------------------------------------------------------------------------------------------------------------------------------------------------------------------------------------------------------------------------------------------------------------------------------------------------------------------------------------------------------------------------------------------------------------------------------------------------------------------------------------------------------------------------------------------------------------------------------------------------------------------------------------------------------------------------------------------------------------------------------------------------------------------------------------------------------------------------------------------------------------------------------------------------------------------------------------------------------------------------------------------------------------------------------------------------------------------------------------------------------------------------------------------------------------------------|--------------------------|--------------------------------|-------------------------------------|--|
| (referred to the pipe's surface)           Measurement accuracy         refer to "Function"           Measured medium         water, other liquid media           Type of measurement and output         passive           Degree of protection         IP 42 as per IEC 60529           and safety class         III as per EN 60730           Electrical connections         Screw terminals for         max. 1 x 2.5 mm²           Cable entry         grommet for cable of 5.57.2 mm dia.           Permitted cable lengths         refer to Data Sheet of controller           Environmental conditions         class 3K5           Temperature (housing)         -5+50 °C           Humidity         <95 % r.h.                                                                                                                                                                                                                                                                                                                                                                                                                                                                                                                                                                                                                                                                                                                                                                                                                                                                                                                                                                                                                                                                                                                                                                                                                |                          | Sensing element                | refer to "Type summary"             |  |
| Measurement accuracy         refer to "Function"           Measured medium         water, other liquid media           Type of measurement and output         passive           Degree of protection and safety class         Degree of protection         IP 42 as per IEC 60529           Electrical connections         Safety class         III as per EN 60730           Electrical connections         Screw terminals for         max. 1 x 2.5 mm²           Cable entry         grommet for cable of 5.57.2 mm dia.           Pg 11 cable entry gland         can be fitted           Permitted cable lengths         refer to Data Sheet of controller           Environmental conditions         class 3K5           Temperature         -5+50 °C           Humidity (housing)         595 % r.h.           Transport         as per IEC 60721-3-2           Climatic conditions         class 2K3           Temperature         -25+70 °C           Humidity         <95 % r.h.                                                                                                                                                                                                                                                                                                                                                                                                                                                                                                                                                                                                                                                                                                                                                                                                                                                                                                                                                                                                                                                                                                                                   |                          | Time constant t <sub>63</sub>  | refer to "Typ summary"              |  |
| Measured medium water, other liquid media Type of measurement and output passive  Degree of protection and safety class Electrical connections Electrical connections  Electrical connections  Screw terminals for max. 1 x 2.5 mm²  Cable entry grommet for cable of 5.57.2 mm dia. can be fitted Permitted cable lengths refer to Data Sheet of controller  Environmental conditions  Climatic conditions  Temperature (housing) Transport as per IEC 60721-3-3  Climatic conditions  Temperature  Climatic conditions  Climatic conditions  Temperature  Climatic conditions  Temperature  Climatic conditions  Temperature  Climatic conditions  Class 2K3  Temperature  Climatic conditions  Class 2K3  Temperature  Climatic conditions  Class 2M2  Materials  Base  PA-GF35  Housing cover  ASA Luran S  Adjustable strap-on band  Stainless steel  Packaging  Colors  Base  Silver-grey, RAL 7001  light-grey, RAL 7035  Weight                                                                                                                                                                                                                                                                                                                                                                                                                                                                                                                                                                                                                                                                                                                                                                                                                                                                                                                                                                                                                                                                                                                                                                                      |                          |                                | (referred to the pipe's surface)    |  |
| Type of measurement and output passive  Degree of protection and safety class Safety class III as per EN 60730  Electrical connections  Electrical connections  Electrical connections  Electrical connections  Environmental conditions  Coperation  Climatic conditions  Climatic conditions  Climatic conditions  Transport  Climatic conditions  Climatic conditions  Tamport  Climatic conditions  Class 2K3  Temperature  -25+70 °C  Humidity  <95 % r.h.  Mechanical conditions  class 2M2  Materials  Base  PA-GF35  Housing cover  ASA Luran S  Adjustable strap-on band  Packaging  Colors  Base  Housing cover                                                                                                                                                                                                                                                                                                                                                                                           |                          | Measurement accuracy           | refer to "Function"                 |  |
| Degree of protection and safety class         Degree of protection         IP 42 as per IEC 60529           Electrical connections         Safety class         III as per EN 60730           Electrical connections         Screw terminals for max. 1 x 2.5 mm²           Cable entry pg11 cable entry gland Permitted cable lengths         grommet for cable of 5.57.2 mm dia. can be fitted           Permitted cable lengths         refer to Data Sheet of controller           Environmental conditions         class 3K5           Climatic conditions         class 3K5           Temperature (housing)         -5+50 °C           Humidity (housing)         595 % r.h.           Transport         as per IEC 60721-3-2           Climatic conditions         class 2K3           Temperature         -25+70 °C           Humidity         <95 % r.h.                                                                                                                                                                                                                                                                                                                                                                                                                                                                                                                                                                                                                                                                                                                                                                                                                                                                                                                                                                                                                                                                                                                                                                                                                                                            |                          | Measured medium                | water, other liquid media           |  |
| Safety class   Safety class   Ill as per EN 60730                                                                                                                                                                                                                                                                                                                                                                                                                                                                                                                                                                                                                                                                                                                                                                                                                                                                                                                                                                                                                                                                                                                                                                                                                                                                                                                                                                                                                                                                                                                                                                                                                                                                                                                                                                                                                                                                                                                                                                                                                                                                            |                          | Type of measurement and output | passive                             |  |
| Screw terminals for   max. 1 x 2.5 mm²                                                                                                                                                                                                                                                                                                                                                                                                                                                                                                                                                                                                                                                                                                                                                                                                                                                                                                                                                                                                                                                                                                                                                                                                                                                                                                                                                                                                                                                                                                                                                                                                                                                                                                                                                                                                                                                                                                                                                                                                                                                                                       | Degree of protection     | Degree of protection           | IP 42 as per IEC 60529              |  |
| Cable entry Pg 11 cable entry gland can be fitted Permitted cable lengths refer to Data Sheet of controller  Environmental conditions Operation as per IEC 60721-3-3 Climatic conditions class 3K5 Temperature (housing) -5+50 °C Humidity (housing) 595 % r.h.  Transport as per IEC 60721-3-2 Climatic conditions class 2K3 Temperature -25+70 °C Humidity 95 % r.h. Mechanical conditions class 2M2  Materials Base PA-GF35 Housing cover ASA Luran S Adjustable strap-on band stainless steel Packaging cardboard  Colors Base silver-grey, RAL 7001 Housing cover light-grey, RAL 7035  Weight Weight                                                                                                                                                                                                                                                                                                                                                                                                                                                                                                                                                                                                                                                                                                                                                                                                                                                                                                                                                                                                                                                                                                                                                                                                                                                                                                                                                                                                                                                                                                                   | and safety class         | Safety class                   | III as per EN 60730                 |  |
| Pg 11 cable entry gland   Permitted cable lengths   Permitted cable  | Electrical connections   | Screw terminals for            | max. 1 x 2.5 mm <sup>2</sup>        |  |
| Permitted cable lengths   refer to Data Sheet of controller                                                                                                                                                                                                                                                                                                                                                                                                                                                                                                                                                                                                                                                                                                                                                                                                                                                                                                                                                                                                                                                                                                                                                                                                                                                                                                                                                                                                                                                                                                                                                                                                                                                                                                                                                                                                                                                                                                                                                                                                                                                                  |                          | Cable entry                    | grommet for cable of 5.57.2 mm dia. |  |
| Colors   Base   PA-GF35     Housing cover   ASA Luran S     Adjustable strap-on band   Packaging     Colors   Base   Packaging     Colors   Row of the packaging     Colors   Climatic conditions     Class 2K3     Class 2K3     Climatic conditions     Class 2K3     Climatic conditions     Class 2K3     Climatic conditions     Class 2K3     Class 2K3     Climatic conditions     Class 2K3     Climatic conditions     Class 2K3     Climatic conditions     Class 2K3     Class 2K3     Climatic conditions     Climatic conditions     Class 2K3     Climatic conditions     Climatic conditions     Class 2K1     Climatic conditions     Climatic conditions     Class 2K1     Climatic conditions     Clas |                          | Pg 11 cable entry gland        | can be fitted                       |  |
| Climatic conditions                                                                                                                                                                                                                                                                                                                                                                                                                                                                                                                                                                                                                                                                                                                                                                                                                                                                                                                                                                                                                                                                                                                                                                                                                                                                                                                                                                                                                                                                                                                                                                                                                                                                                                                                                                                                                                                                                                                                                                                                                                                                                                          |                          | Permitted cable lengths        | refer to Data Sheet of controller   |  |
| Temperature (housing)                                                                                                                                                                                                                                                                                                                                                                                                                                                                                                                                                                                                                                                                                                                                                                                                                                                                                                                                                                                                                                                                                                                                                                                                                                                                                                                                                                                                                                                                                                                                                                                                                                                                                                                                                                                                                                                                                                                                                                                                                                                                                                        | Environmental conditions | Operation                      | as per IEC 60721-3-3                |  |
| Humidity (housing)   595 % r.h.     Transport   as per IEC 60721-3-2     Climatic conditions   class 2K3     Temperature   -25+70 °C     Humidity   <95 % r.h.     Mechanical conditions   class 2M2     Materials   Base   PA-GF35     Housing cover   ASA Luran S     Adjustable strap-on band   stainless steel     Packaging   cardboard     Colors   Base   silver-grey, RAL 7001     Housing cover   light-grey, RAL 7035     Weight   without packaging   0.072 kg                                                                                                                                                                                                                                                                                                                                                                                                                                                                                                                                                                                                                                                                                                                                                                                                                                                                                                                                                                                                                                                                                                                                                                                                                                                                                                                                                                                                                                                                                                                                                                                                                                                    |                          | Climatic conditions            | class 3K5                           |  |
| Transport as per IEC 60721-3-2 Climatic conditions class 2K3 Temperature -25+70 °C Humidity <95 % r.h. Mechanical conditions class 2M2  Materials Base PA-GF35 Housing cover ASA Luran S Adjustable strap-on band stainless steel Packaging cardboard  Colors Base silver-grey, RAL 7001 Housing cover light-grey, RAL 7035  Weight without packaging 0.072 kg                                                                                                                                                                                                                                                                                                                                                                                                                                                                                                                                                                                                                                                                                                                                                                                                                                                                                                                                                                                                                                                                                                                                                                                                                                                                                                                                                                                                                                                                                                                                                                                                                                                                                                                                                               |                          | Temperature (housing)          | −5+50 °C                            |  |
| Climatic conditions                                                                                                                                                                                                                                                                                                                                                                                                                                                                                                                                                                                                                                                                                                                                                                                                                                                                                                                                                                                                                                                                                                                                                                                                                                                                                                                                                                                                                                                                                                                                                                                                                                                                                                                                                                                                                                                                                                                                                                                                                                                                                                          |                          | Humidity (housing)             | 595 % r.h.                          |  |
| Temperature -25+70 °C Humidity <95 % r.h. Mechanical conditions class 2M2  Materials Base PA-GF35 Housing cover ASA Luran S Adjustable strap-on band stainless steel Packaging cardboard  Colors Base silver-grey, RAL 7001 Housing cover light-grey, RAL 7035  Weight without packaging 0.072 kg                                                                                                                                                                                                                                                                                                                                                                                                                                                                                                                                                                                                                                                                                                                                                                                                                                                                                                                                                                                                                                                                                                                                                                                                                                                                                                                                                                                                                                                                                                                                                                                                                                                                                                                                                                                                                            |                          | Transport                      | as per IEC 60721-3-2                |  |
| Humidity Mechanical conditions  Class 2M2  Materials  Base PA-GF35 Housing cover ASA Luran S Adjustable strap-on band stainless steel Packaging  Colors Base Silver-grey, RAL 7001 Housing cover Ight-grey, RAL 7035  Weight  without packaging 0.072 kg                                                                                                                                                                                                                                                                                                                                                                                                                                                                                                                                                                                                                                                                                                                                                                                                                                                                                                                                                                                                                                                                                                                                                                                                                                                                                                                                                                                                                                                                                                                                                                                                                                                                                                                                                                                                                                                                     |                          | Climatic conditions            | class 2K3                           |  |
| Materials  Base PA-GF35 Housing cover ASA Luran S Adjustable strap-on band stainless steel Packaging Colors Base Silver-grey, RAL 7001 Housing cover light-grey, RAL 7035 Weight without packaging 0.072 kg                                                                                                                                                                                                                                                                                                                                                                                                                                                                                                                                                                                                                                                                                                                                                                                                                                                                                                                                                                                                                                                                                                                                                                                                                                                                                                                                                                                                                                                                                                                                                                                                                                                                                                                                                                                                                                                                                                                  |                          | Temperature                    | –25+70 °C                           |  |
| Materials         Base         PA-GF35           Housing cover         ASA Luran S           Adjustable strap-on band         stainless steel           Packaging         cardboard           Colors         Base         silver-grey, RAL 7001           Housing cover         light-grey, RAL 7035           Weight         without packaging         0.072 kg                                                                                                                                                                                                                                                                                                                                                                                                                                                                                                                                                                                                                                                                                                                                                                                                                                                                                                                                                                                                                                                                                                                                                                                                                                                                                                                                                                                                                                                                                                                                                                                                                                                                                                                                                             |                          | Humidity                       | <95 % r.h.                          |  |
| Housing cover ASA Luran S Adjustable strap-on band stainless steel Packaging cardboard  Colors Base silver-grey, RAL 7001 Housing cover light-grey, RAL 7035  Weight without packaging 0.072 kg                                                                                                                                                                                                                                                                                                                                                                                                                                                                                                                                                                                                                                                                                                                                                                                                                                                                                                                                                                                                                                                                                                                                                                                                                                                                                                                                                                                                                                                                                                                                                                                                                                                                                                                                                                                                                                                                                                                              |                          | Mechanical conditions          | class 2M2                           |  |
| Adjustable strap-on band stainless steel Packaging cardboard  Colors Base silver-grey, RAL 7001 Housing cover light-grey, RAL 7035  Weight without packaging 0.072 kg                                                                                                                                                                                                                                                                                                                                                                                                                                                                                                                                                                                                                                                                                                                                                                                                                                                                                                                                                                                                                                                                                                                                                                                                                                                                                                                                                                                                                                                                                                                                                                                                                                                                                                                                                                                                                                                                                                                                                        | Materials                | Base                           | PA-GF35                             |  |
| Packaging cardboard  Colors Base silver-grey, RAL 7001 Housing cover light-grey, RAL 7035  Weight without packaging 0.072 kg                                                                                                                                                                                                                                                                                                                                                                                                                                                                                                                                                                                                                                                                                                                                                                                                                                                                                                                                                                                                                                                                                                                                                                                                                                                                                                                                                                                                                                                                                                                                                                                                                                                                                                                                                                                                                                                                                                                                                                                                 |                          | Housing cover                  | ASA Luran S                         |  |
| Colors  Base silver-grey, RAL 7001 Housing cover light-grey, RAL 7035  Weight without packaging 0.072 kg                                                                                                                                                                                                                                                                                                                                                                                                                                                                                                                                                                                                                                                                                                                                                                                                                                                                                                                                                                                                                                                                                                                                                                                                                                                                                                                                                                                                                                                                                                                                                                                                                                                                                                                                                                                                                                                                                                                                                                                                                     |                          | Adjustable strap-on band       | stainless steel                     |  |
| Housing cover light-grey, RAL 7035 Weight without packaging 0.072 kg                                                                                                                                                                                                                                                                                                                                                                                                                                                                                                                                                                                                                                                                                                                                                                                                                                                                                                                                                                                                                                                                                                                                                                                                                                                                                                                                                                                                                                                                                                                                                                                                                                                                                                                                                                                                                                                                                                                                                                                                                                                         |                          | Packaging                      | cardboard                           |  |
| Weight without packaging 0.072 kg                                                                                                                                                                                                                                                                                                                                                                                                                                                                                                                                                                                                                                                                                                                                                                                                                                                                                                                                                                                                                                                                                                                                                                                                                                                                                                                                                                                                                                                                                                                                                                                                                                                                                                                                                                                                                                                                                                                                                                                                                                                                                            | Colors                   | Base                           | silver-grey, RAL 7001               |  |
|                                                                                                                                                                                                                                                                                                                                                                                                                                                                                                                                                                                                                                                                                                                                                                                                                                                                                                                                                                                                                                                                                                                                                                                                                                                                                                                                                                                                                                                                                                                                                                                                                                                                                                                                                                                                                                                                                                                                                                                                                                                                                                                              |                          | Housing cover                  | light-grey, RAL 7035                |  |
| incl. packaging 0.083 kg                                                                                                                                                                                                                                                                                                                                                                                                                                                                                                                                                                                                                                                                                                                                                                                                                                                                                                                                                                                                                                                                                                                                                                                                                                                                                                                                                                                                                                                                                                                                                                                                                                                                                                                                                                                                                                                                                                                                                                                                                                                                                                     | Weight                   | without packaging              | 0.072 kg                            |  |
|                                                                                                                                                                                                                                                                                                                                                                                                                                                                                                                                                                                                                                                                                                                                                                                                                                                                                                                                                                                                                                                                                                                                                                                                                                                                                                                                                                                                                                                                                                                                                                                                                                                                                                                                                                                                                                                                                                                                                                                                                                                                                                                              |                          | incl. packaging                | 0.083 kg                            |  |