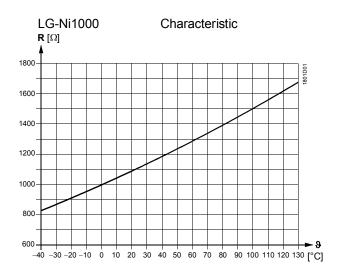

#### Type summary

| Type reference | Sensing element | Range of use | Time constant |
|----------------|-----------------|--------------|---------------|
| QAD22          | LG-Ni 1000      | -30+130 °C   | 3 s           |
| QAD2010        | Pt 100          | -30+130 °C   | 3 s           |
| QAD2012        | Pt 1000         | -30+130 °C   | 3 s           |
| QAD2030        | NTC 10k         | -30+125 °C   | 6 s           |

## **Equipment combinations**

The QAD2... is suited for use with all types of controllers that can handle analog passive sensor signals.

The sensor's nickel sensing element acquires the temperature of pipework. The resistance of the sensing element changes as a function of the medium temperature. The resistance value is used for handling by a suitable controller.

## Sensing element

Accuracy

Legend

- R Resistance in Ohm
- 9 Temperature in degrees Celsius
- Δ9 Temperature differential in Kelvin